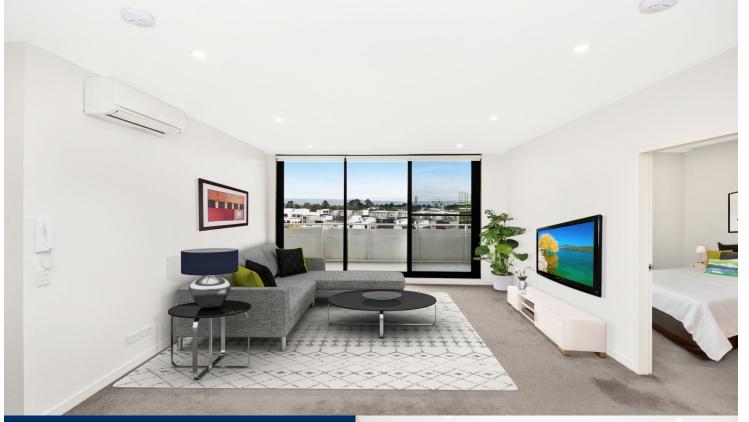

Thornton Central apartments located on the north side of Penrith train station with park and district views, some with water views towards the picturesque Blue Mountains, situated in the master-planned community Thornton Estate, offering convenient apartment living only metres to Westfield shopping centre, local parks and quality restaurants and cafes.

### Features Include:

- North facing covered balcony with Blue Mountains views
- Carpeted living and dining area, LED lighting throughout
- Filled with natural light from the floor to ceiling windows
- Reverse cycle air conditioning, block-out roller blinds
- Stylish kitchen with stone bench-tops, soft close cupboards
- Four burner stove top with stainless steel appliances
- NBN ready, MATV/PayTV points in the living and bedroom