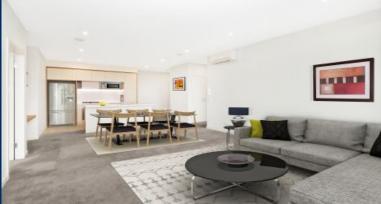

Thornton Central apartments located on the north side of Penrith train station with park and district views, some with water views towards the picturesque Blue Mountains, situated in the master-planned community Thornton Estate, offering convenient apartment living only metres to Westfield shopping centre, local parks and quality restaurants and cafes.

### Features Include:

- North facing covered balcony with Blue Mountains views
- Carpeted living and dining area, LED lighting throughout
- Filled with natural light from the floor to ceiling windows
- Reverse cycle air conditioning, block-out roller blinds
- Stylish kitchen with stone bench-tops, soft close cupboards
- Four burner stove top with stainless steel appliances
- NBN ready, MATV/PayTV points in the living and bedroom