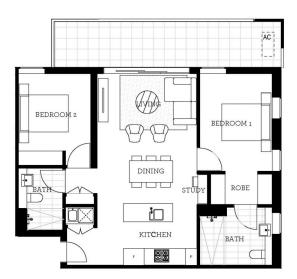

Central apartments located on the north side of Penrith train station with park and district views, some with water views towards the picturesque Blue Mountains, situated in the master-planned community Thornton Estate, offering convenient apartment living only metres to Westfield shopping centre, local parks and quality restaurants and cafes.

### Features Include:

- North facing covered balcony with Blue Mountains views
- Carpeted living and dining area, LED lighting throughout
- Filled with natural light from the floor to ceiling windows
- Reverse cycle air conditioning, block-out roller blinds
- Stylish kitchen with stone bench-tops, soft close cupboards
- Four burner stove top with stainless steel appliances
- NBN ready, MATV/PayTV points in the living and bedroom

morton.com.au





# Apartment C605 2 Bed



## **THORNTON**

#### ThorntonCentral.com.au

Developed by StHilliers ONFRST PONT PROJECTS Sales by LINK<