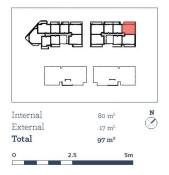

d on the north side of Penrith train station with park and district views, some with water views towards the picturesque Blue Mountains, situated in the master-planned community Thornton Estate, offering convenient apartment living only metres to Westfield shopping centre, local parks and quality restaurants and cafes.

### Features Include:

- North facing covered balcony with Blue Mountains views
- Carpeted living and dining area, LED lighting throughout
- Filled with natural light from the floor to ceiling windows
- Reverse cycle air conditioning, block-out roller blinds
- Stylish kitchen with stone bench-tops, soft close cupboards
- Four burner stove top with stainless steel appliances
- NBN ready, MATV/PayTV points in the living and bedroom

morton.com.au





# Apartment C605 2 Bed



## **THORNTON**

#### ThorntonCentral.com.au

Developed by StHilliers ONFRST PONT PROJECTS Sales by LINK<