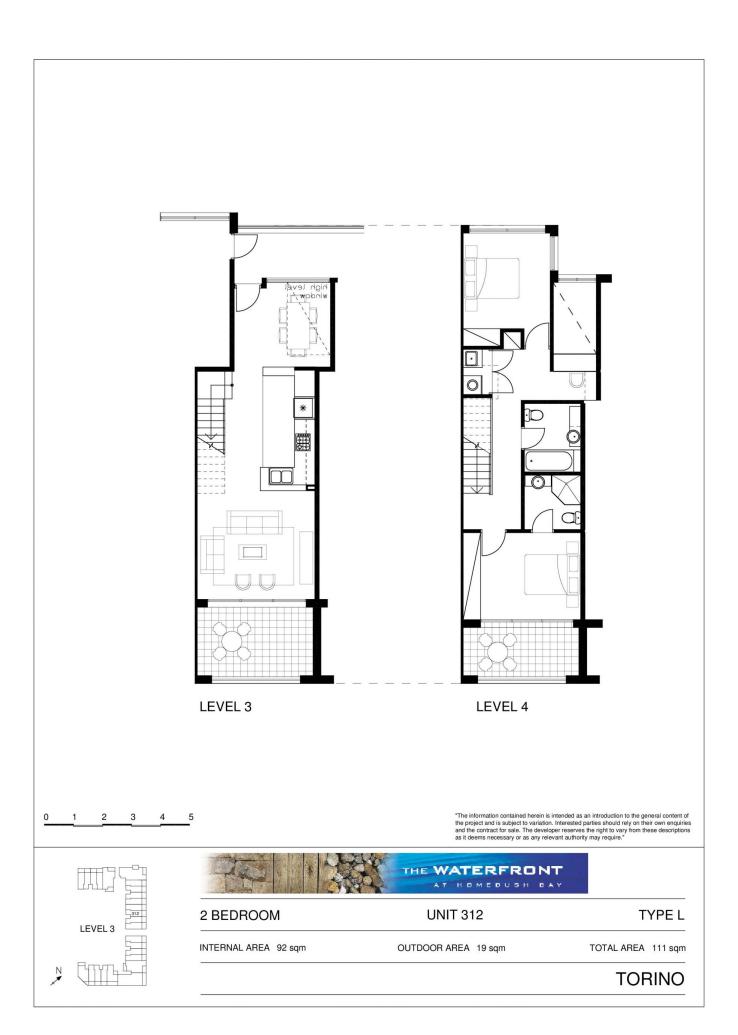

## FEATURING

- Two good sized bedrooms both with built in robes, main with en-suite

- Two good size balconies

Wentworth Point 312/4 Stromboli Strait