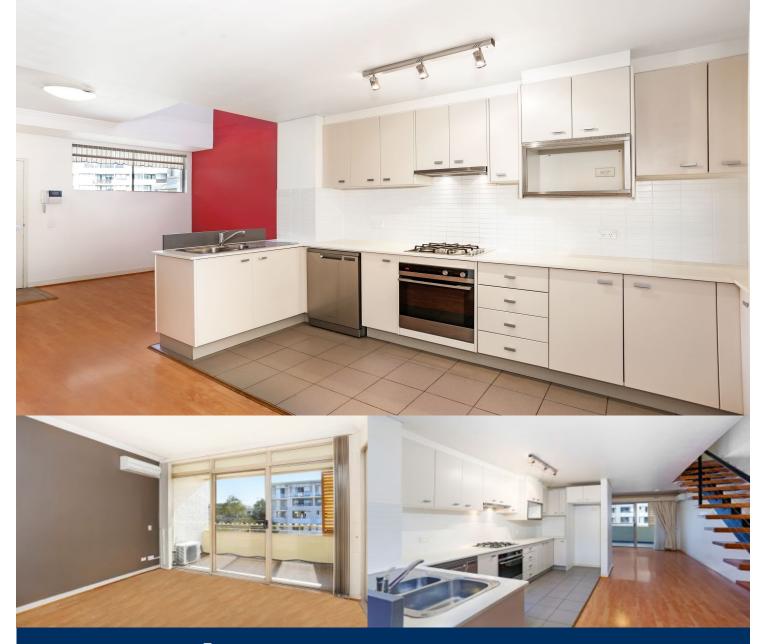

Situated in the 'Torino' building is this wonderful split-level apartment. Offering the perception of a resort lifestyle. This bright and light split level unit is located within minutes to public transport, Sydney Olympic Stadium and step down to the Piazza and Pulse club.

## FEATURING

- Two good sized bedrooms both with built in robes, main with en-suite

- Two good size balconies

Wentworth Point 312/4 Stromboli Strait