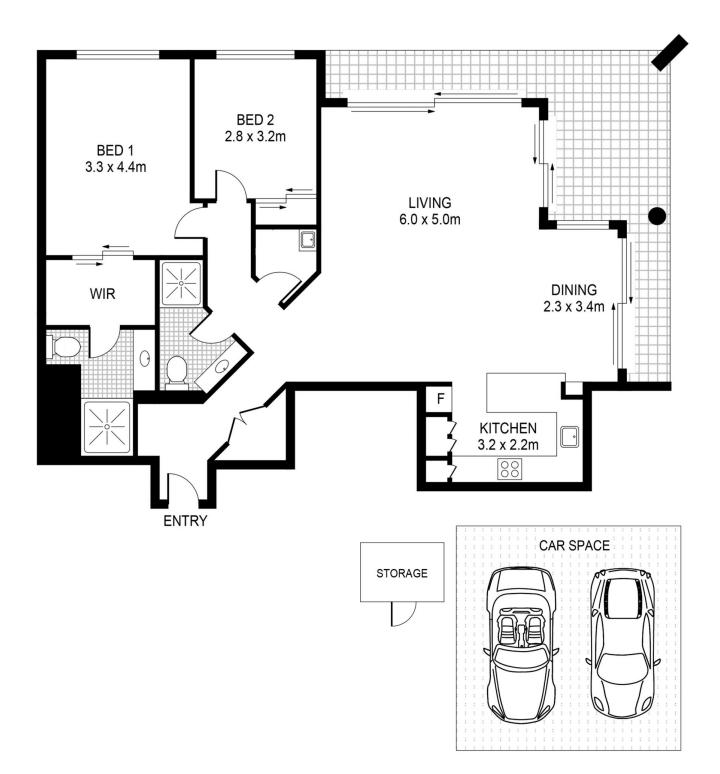

- Prized north-east position with spectacular 270-degree views
- Wraparound terrace with concertina sliding doors
- Sleek stone kitchen fitted with quality gas appliances
- Double bedrooms include a master with walk-in and ensuite
- Secure under cover side by side parking for two cars
- Ducted air-conditioning, intercom entrance and storage