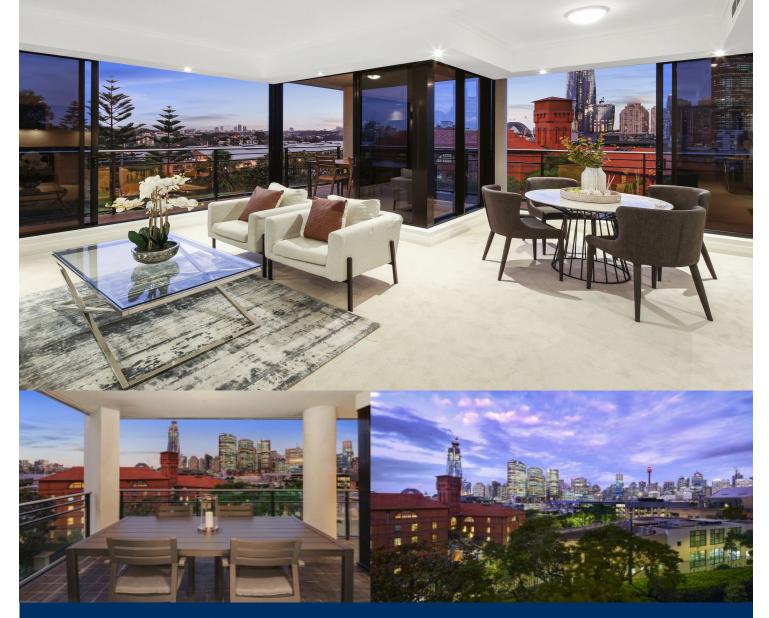

The spectacular surrounds of the Sydney skyline, Barangaroo and the Harbour Bridge from a dazzling backdrop to this light filled executive apartment. Stylish in its design and generous in its layout, it offers the ultimate city-edge lifestyle with flowing interiors, quality finishes and a user-friendly oversized floor plan. The prestige Watermark complex is renowned for its superb facilities and great position close to the light rail and Darling Harbour's renowned cafes and restaurants.

- Prized north-east position with spectacular 270-degree views
- Wraparound terrace with concertina sliding doors
- Sleek stone kitchen fitted with quality gas appliances
- Double bedrooms include a master with walk-in and ensuite
- Secure under cover side by side parking for two cars
- Ducted air-conditioning, intercom entrance and storage