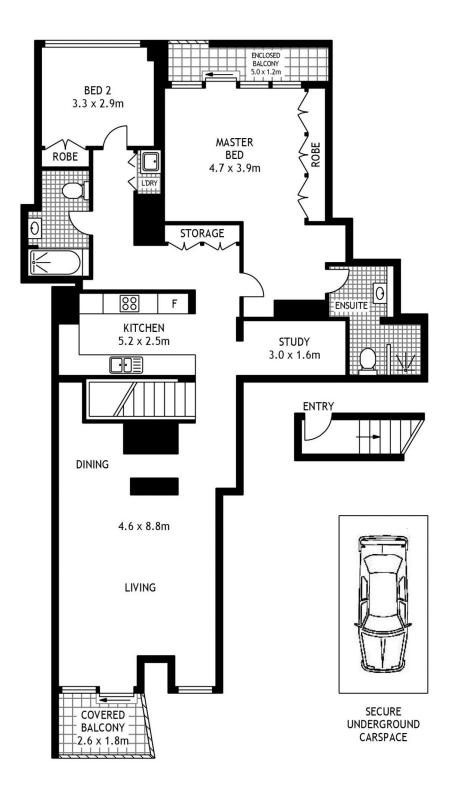

- A flowing floorplan featuring 130sqm of living space
- North facing balcony that captures a bright outlook over Monument Gardens
- Benefit from a separate spacious study area