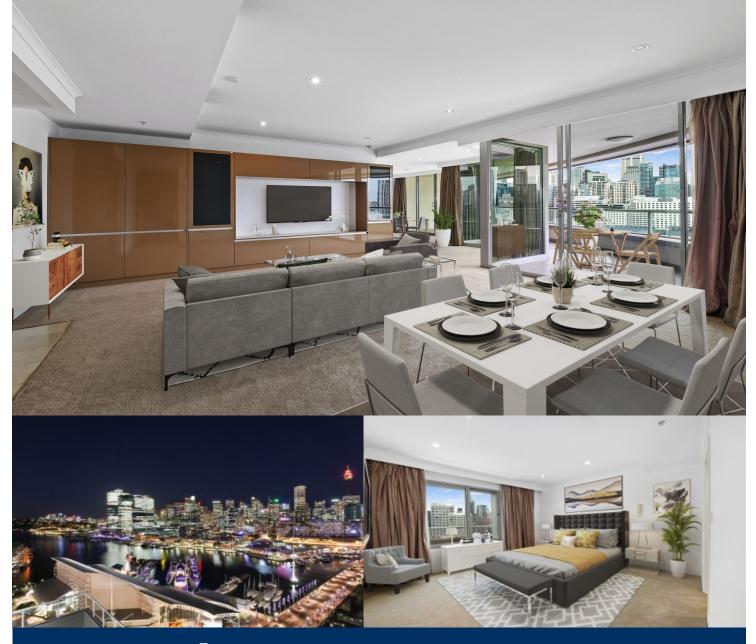

# morton.

Architecturally designed to emulate a window to the world, this unique 3 bedroom sub-penthouse apartment at the eminent One Darling Harbour building boasts dazzling panoramic views over Sydney Harbour and Cockle Bay. Generous home-like proportions, immaculately presented interiors and 5 star resort facilities ensure a desirable city lifestyle within Sydney's most vibrant harbour-side precinct.

- Coveted 15th floor corner apartment, with a sunlit east facing 187 sqm layout
- Palatial open plan lounge and dining featuring floor-to-ceiling windows
- Enormous balcony perfectly placed for spectacular harbour and city views
- Gourmet kitchen, granite benchtops, stainless European appliances
- Spacious bedrooms, all with built-ins and balcony access
- Master bedroom ensuite, walk in dressing, separate spa bath and shower
- Well appointed main bathroom and additional guest powder