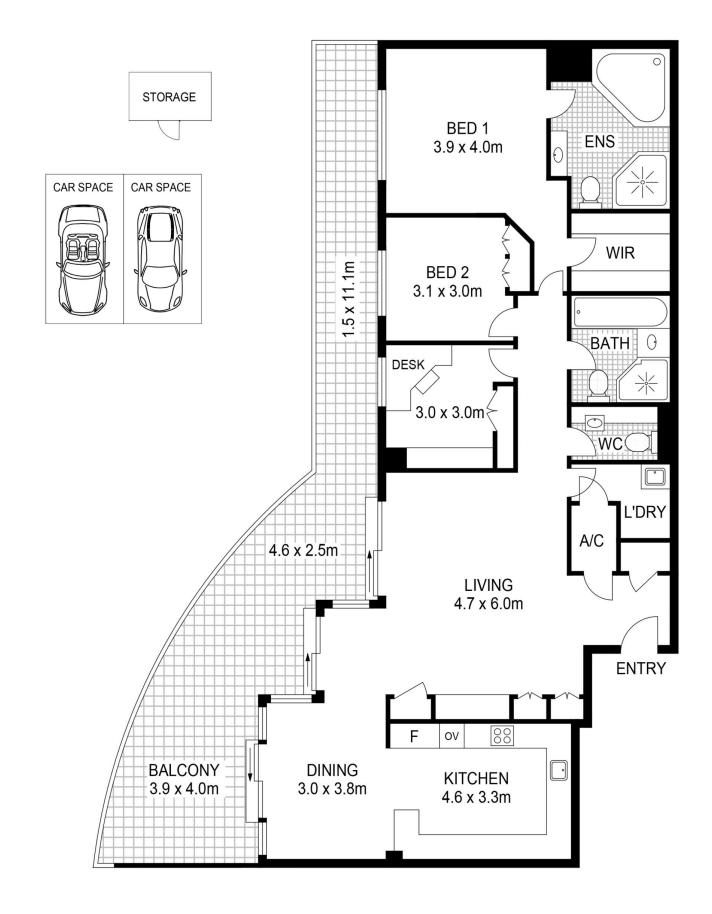

- Coveted 15th floor corner apartment, with a sunlit east facing 187 sqm layout
- Palatial open plan lounge and dining featuring floor-to-ceiling windows
- Enormous balcony perfectly placed for spectacular harbour and city views
- Gourmet kitchen, granite benchtops, stainless European appliances
- Spacious bedrooms, all with built-ins and balcony access
- Master bedroom ensuite, walk in dressing, separate spa bath and shower
- Well appointed main bathroom and additional guest powder

## morton.com.au

PLANS SHOWN ONLY INDICATIVE OF LAYOUT. DIMENSIONS ARE APPROXIMATE.

morton.

PYRMONT 1503/50 Murray Street