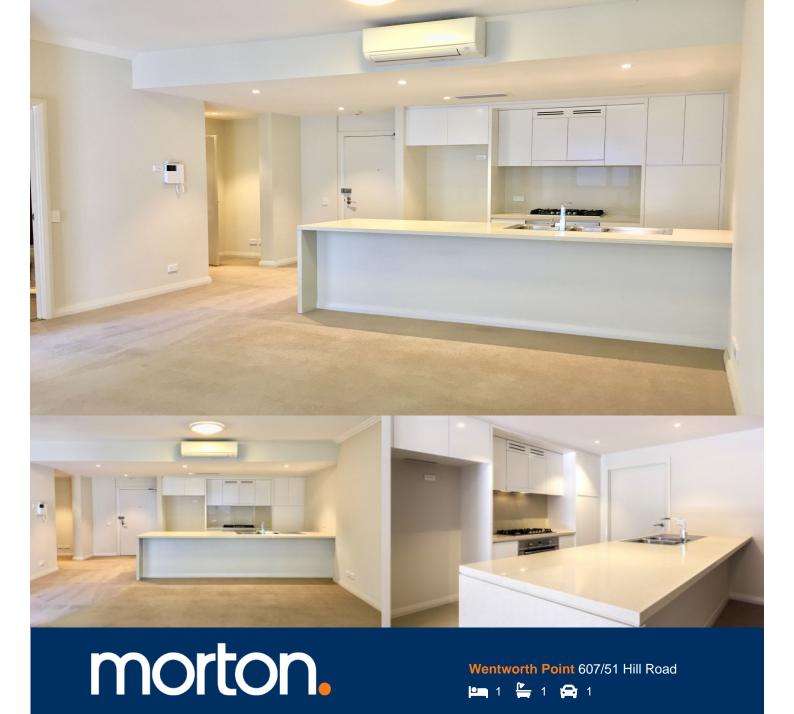

Located in the vibrant Waterfront Estate, Broadwater by Billbergia is sophisticated urban living at its best. Broadwater is a waterfront building surrounding a beautifully landscaped garden with in-ground pool incorporating an alfresco dining area providing a great setting for entertaining family and friends this summer.

- Wide fronted full kitchen and living spaces
- Superb natural light
- Covered and carpeted winter garden
- Quality fittings and inclusions

As advertised or by appointment