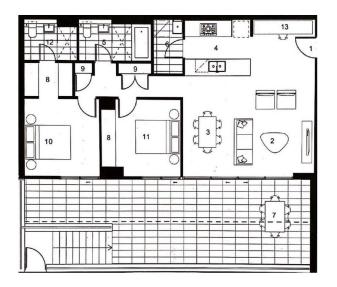

- Ducted A/C throughout

- Timber flooring throughtout

- Modern, open plan layout with free-flowing living/dining area access to

Wentworth Point
104/21
Verona
Drive

Image: 2
I