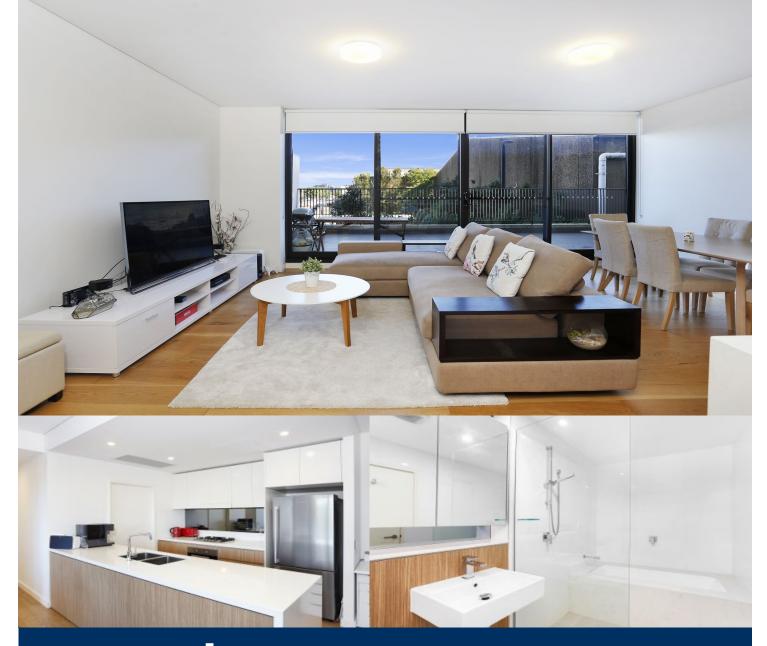

- Ducted A/C throughout

- Timber flooring throughtout

- Modern, open plan layout with free-flowing living/dining area access to

Wentworth Point
104/21
Verona
Drive

Image: 2
I