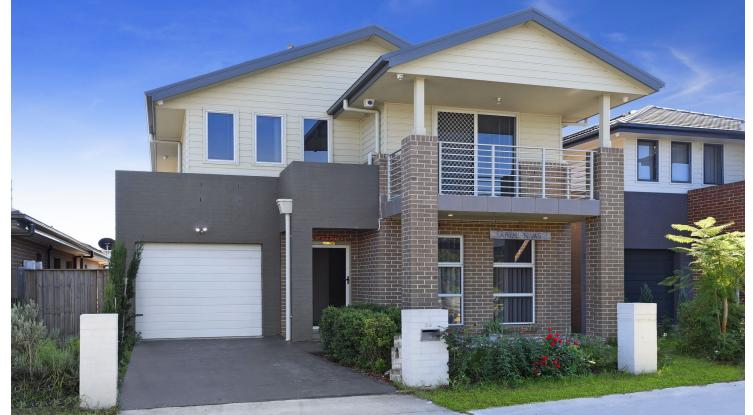

Positioned in the highly sought-after Thornton Estate off the north side of the Penrith Station, minutes' walk to Westfield, parks and close to schools, this unfurnished two-storey four-bedroom plus study south-west facing house is a must-see! Features with solar panels, park views, spacious outdoor patio with extended wooden decking, and large single lock-up garage (LUG) w extra parking on the driveway, this house is ready to move-in.

- Solar panels with significant potential savings to the new residents

- Quality floorboards throughout open living, study and dining areas

- The stylish contemporary kitchen with feature pendant lighting