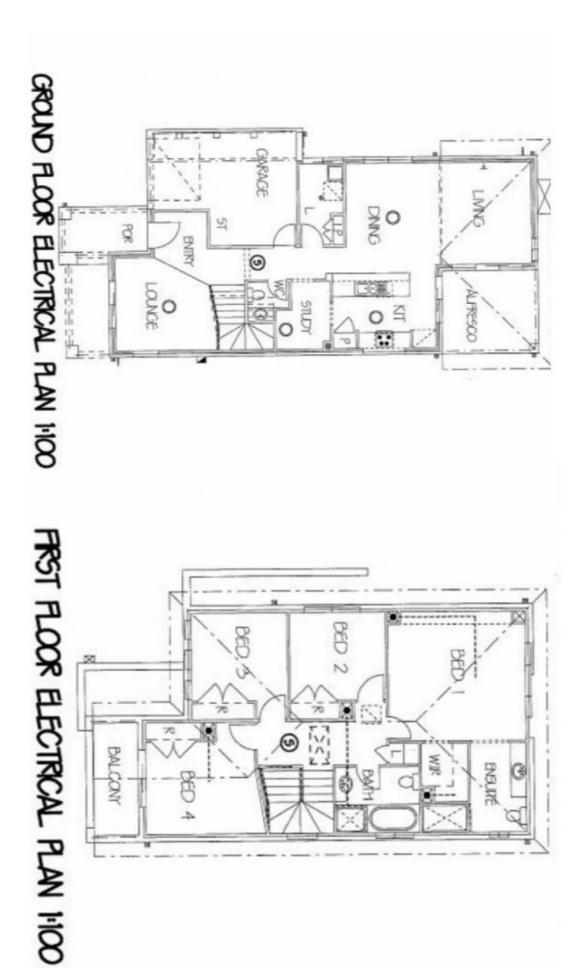

Positioned in the highly sought-after Thornton Estate off the north side of the Penrith Station, minutes' walk to Westfield, parks and close to schools, this unfurnished two-storey four-bedroom plus study south-west facing house is a must-see! Features with solar panels, park views, spacious outdoor patio with extended wooden decking, and large single lock-up garage (LUG) w extra parking on the driveway, this house is ready to move-in.