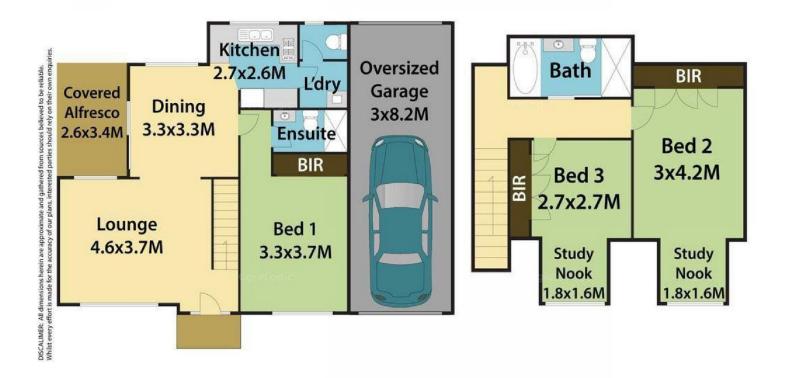

Centrally located near Nepean Hospital, Kingswood Train Station, Western Sydney University, parks, shops and schools, this three-bedroom unfurnished townhouse is spacious and peaceful.

- Open living downstairs with near new floorboards installed in 2017
- The tiled separate dining connects the kitchen, lounge and backyard
- Modern kitchen with gas cooktop, dishwasher, oven and dual sink
- Two bedrooms upstairs carpeted, Kingsized master downstairs
- All w mirrored built-in robes, master w ensuite, others w study nooks