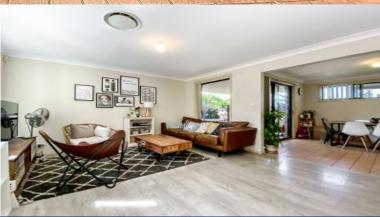

Centrally located near Nepean Hospital, Kingswood Train Station, Western Sydney University, parks, shops and schools, this three-bedroom unfurnished townhouse is spacious and peaceful.

- Open living downstairs with near new floorboards installed in 2017
- The tiled separate dining connects the kitchen, lounge and backyard
- Modern kitchen with gas cooktop, dishwasher, oven and dual sink
- Two bedrooms upstairs carpeted, Kingsized master downstairs
- All w mirrored built-in robes, master w ensuite, others w study nooks