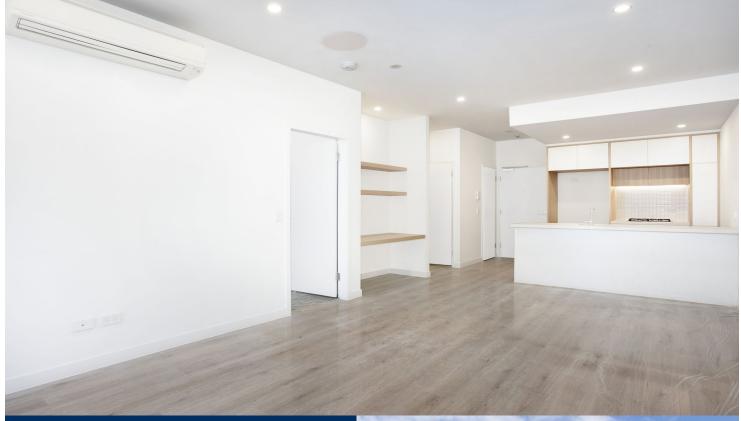

## Features

- Entertainers kitchen with stone benchtops, soft close cupboards
- Four burner stove top with stainless steel appliances, dishwasher
- LED lighting, large covered balcony, reverse cycle air conditioning
- Open living and dining with engineered timber flooring
- Wool-blend carpeted bedrooms, mirrored built-in robes
- Quality bathroom/ensuite with mirrored vanity cabinet