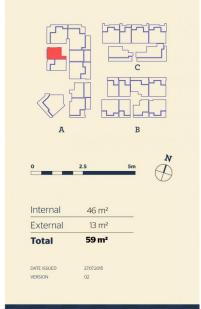

Penrith 104/81A Lord Sheffield Circuit



Located in the hub of North Penrith, Thornton offers a convenient apartment living in a master planned community only metres from the Penrith rail hub, Westfield shopping centre and local parks.

## Features

- Entertainers kitchen with stone benchtops, soft close cupboards
- Four burner stove top with stainless steel appliances, dishwasher
- LED lighting, large covered balcony, reverse cycle air conditioning
- Open living and dining with engineered timber flooring
- Wool-blend carpeted bedrooms, mirrored built-in robes
- Quality bathroom/ensuite with mirrored vanity cabinet

#### View

As advertised or by appointment

#### **Agent**

## **Amy Torbarina**

0438 977 172

# <u>Apartment</u>

# 1 BED- A 104







thorntoncentral.com.au

**THORNTON**