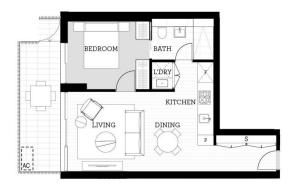

Penrith 104/81A Lord Sheffield Circuit



Located in the hub of North Penrith, Thornton offers a convenient apartment living in a master planned community only metres from the Penrith rail hub, Westfield shopping centre and local parks.

## Features

- Entertainers kitchen with stone benchtops, soft close cupboards
- Four burner stove top with stainless steel appliances, dishwasher
- LED lighting, large covered balcony, reverse cycle air conditioning
- Open living and dining with engineered timber flooring
- Wool-blend carpeted bedrooms, mirrored built-in robes
- Quality bathroom/ensuite with mirrored vanity cabinet

#### View

As advertised or by appointment

#### **Agent**

## **Amy Torbarina**

0438 977 172

# <u>Apartment</u>

# 1 BED- A 104







thorntoncentral.com.au

**THORNTON**