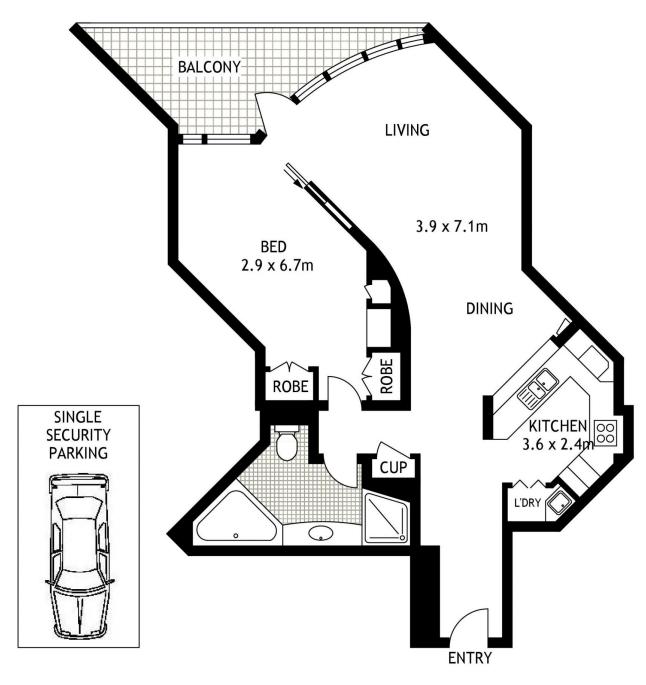

- Outlook to Botanical Gardens from bedroom and living room
- Chic granite kitchen, open plan living, ducted air-con
- Entertainer's balcony with a leafy outlook
- Marble bathroom with spa, internal laundry
- Generous queen-sized bedroom with built-in wardrobe
- State-of-the-art granite kitchen with Westinghouse appliances
- Option to be part of the hotel scheme