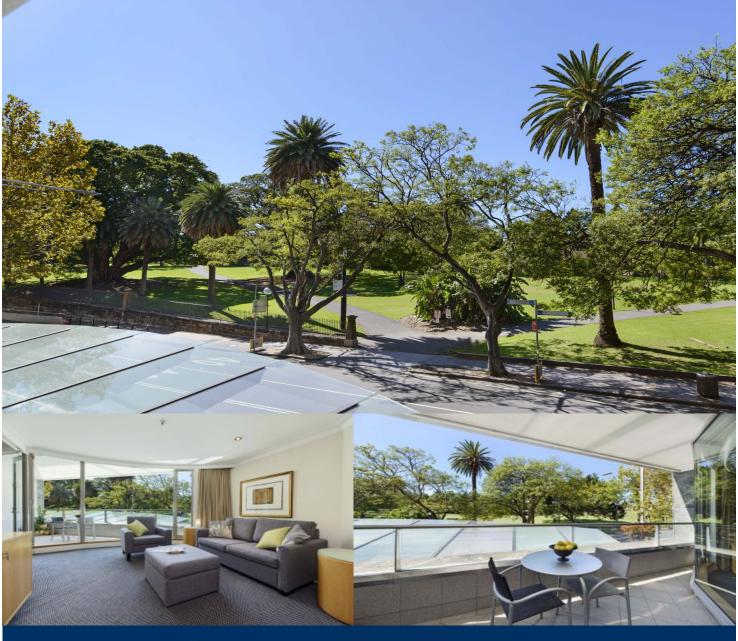

morton.

Sydney 413/61 Macquarie Street

Set in one of Sydney's most prestigious Buildings, the ultra-exclusive 'The Pullman Quay Grand', this exceptional residence is the epitome of contemporary living. The living and bedroom are blessed with views of the Botanical Gardens. Intensely secure and private, it has 24 hour concierge, indoor pool, gymnasium, and secure parking for one car.

- Outlook to Botanical Gardens from bedroom and living room
- Chic granite kitchen, open plan living, ducted air-con
- Entertainer's balcony with a leafy outlook
- Marble bathroom with spa, internal laundry
- Generous queen-sized bedroom with built-in wardrobe
- State-of-the-art granite kitchen with Westinghouse appliances
- Option to be part of the hotel scheme