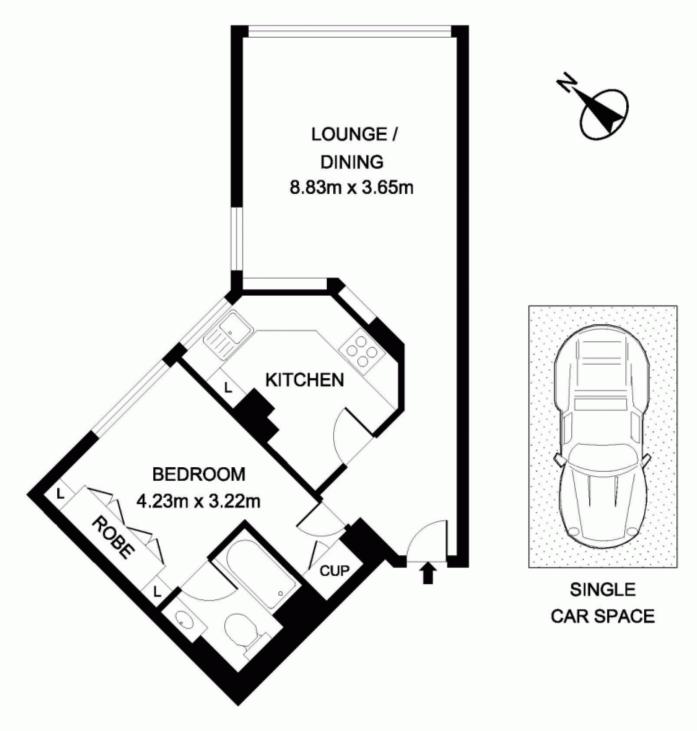

strictions around open homes and to help stop the spread of COVID-19, our properties can be viewed by appointment only. Please contact the listing agent for more information.

Featuring a panoramic North/East aspect over Hyde Park, The Domain, Sydney Harbour & the City lights, this is a view normally reserved for luxury penthouse apartments. Parking available at additional cost, if required.

Residents of this iconic security building enjoy access to a roof top pool, sun deck, laundry and table tennis area.

Park Regis is located next to Hyde Park, QVB & Town Hall at 27 Park Street, providing easy access to shops, cafes, restaurants and transport.

**Available Now** 

## View

As advertised or by appointment

### Agent

# Morton RE



rentals@morton.com.au



# 423/27 Park Street, Sydney



The information above is provided in good faith and has been provided to us from a variety of sources. We have not verified whether the information is accurate and do not have any belief one way or other in its accuracy. We do not accept any responsibility to any person for its accuracy and do no more than pass it on. All interested parties should rely on their own inquiries in order to determine whether or not this information is in fact accurate.