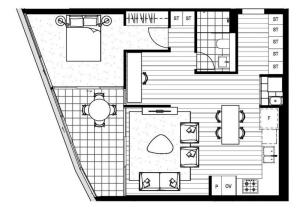

## Sandy Shen

0410 593 246

1B.15 Internal Area External Area Total Area

57-61m<sup>2</sup> 8-10m<sup>2</sup> 65-71m<sup>2</sup>

NEXUS

3.10, 5.10, 6.10, 7.10, 8.10, 9.10, 10.09, 11.10, 12.10, 13.10, 15.10, 16.10, 17.10