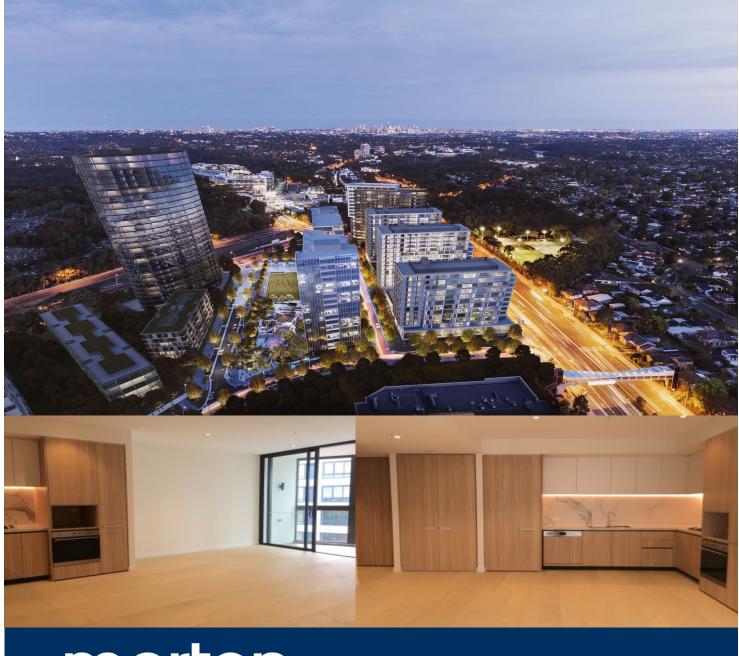

morton.

Macquarie Park 710/13 Halifax Street

Great opportunity to lease a modern one-bedroom apartment in Nexus building, NBH at Lachlan's Line. This iconic development perfectly positioned above a bustling town square at the heart of the new Lachlan's Line master plan.

- Living area fulfilled with sunlight, timber floorboards throughout
- Good sized winter garden as extra usable space
- Sleek bathroom has floor to ceiling tiles, mirrored vanity cabinet
- Quality designer kitchen with SMEG gas appliances
- Built-in wardrobe, ducted air conditioning
- Video intercom, laundry with dryer, NBN internet
- Lush landscaped gardens, BBQ & pool, onsite building manager
- Pets considered upon application