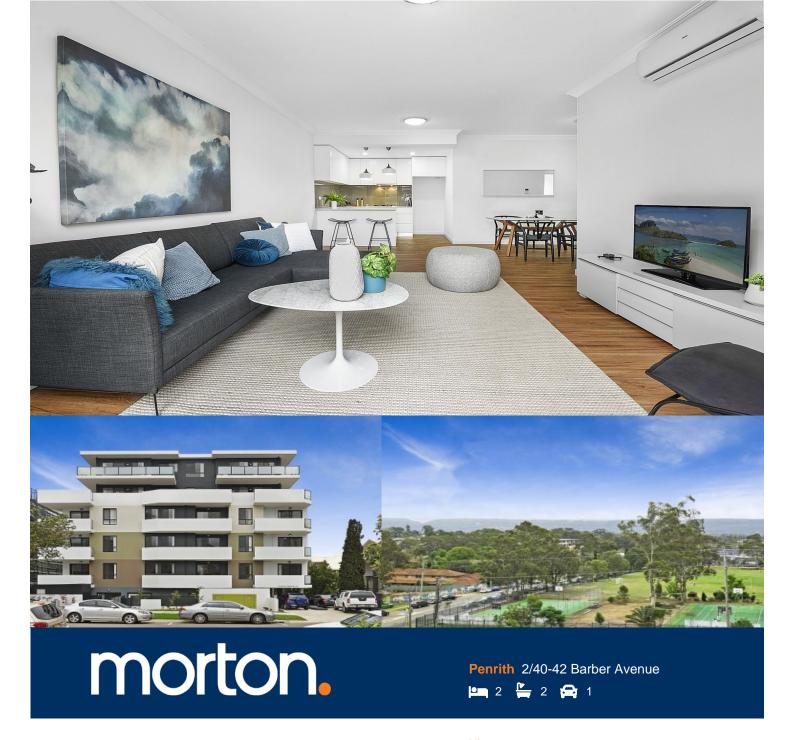

Rivoli is an upmarket development of 43 luxury near new 1,2 & 3 bedroom unfurnished apartments, with a clear focus on never-before-seen quality finishes that are timeless and exude sophistication. Located in the hub of Penrith in-between Penrith and Kingswood train stations, enjoying breathtaking views of the picturesque Blue Mountains.

## Features

- Entertainers eat-in kitchen with four-burner gas cooktop
- SMEG stainless steel appliances, stylish pendant light fixtures
- Caesarstone benchtops, soft close cupboards, glass splashback
- Reverse-cycle air conditioning, blinds and flyscreens installed