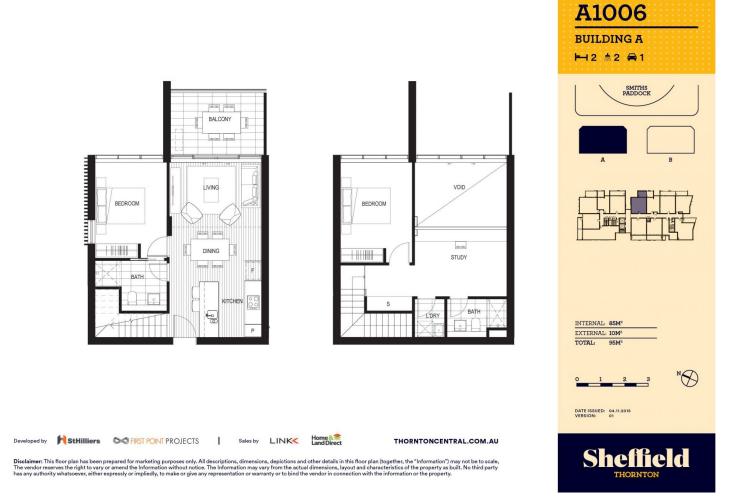

Thornton Central apartments located on the north side of Penrith train station, this stunning penthouse is the first time Penrith has been offered a split-level penthouse rising to the 11th floor, with sweeping views over the Penrith CBD and the picturesque Blue Mountains. Situated in the master-planned community Thornton Estate, offering convenient apartment living only metres to Westfield shopping centre, local parks and quality restaurants and cafes.

## Features

- Top floor split level, covered balcony with the oval view
- Engineering timber floor in dining and high ceiling open living

- Double height windows embracing an abundance of natural light