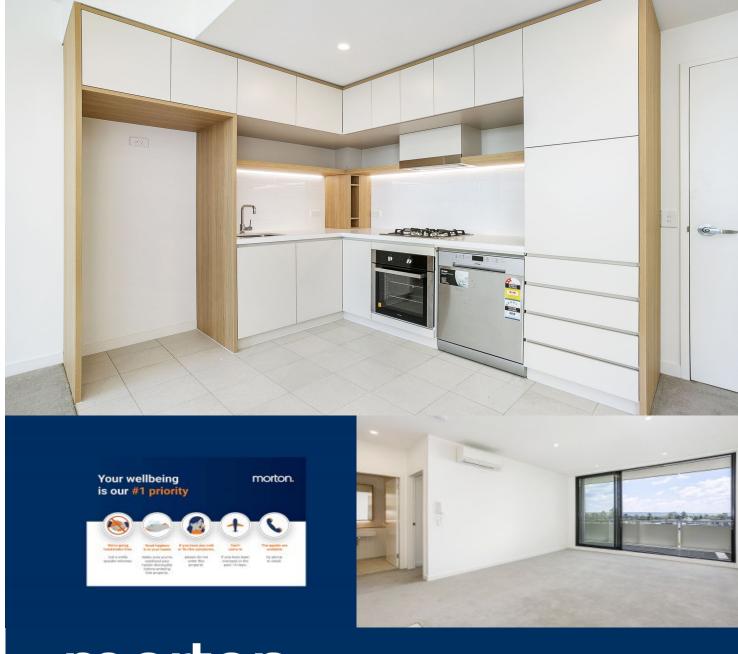

Located next to Penrith train station and across the rail line to Westfield, this one bedroom unfurnished apartment in the as-new Thornton development (completed December 2016), offers convenient living in a master planned community only metres from all the amenities and transport you'd expect.

- Carpeted open plan living/dining with reverse cycle air conditioning
- Large covered balcony
- Large internal laundry with omega dryer
- Entertainers gas kitchen with CaesarStone bench top
- Soft close kitchen draws and cupboards
- Stainless steel omega appliances
- NBN ready, efficient LED ceiling downlights
- Data/TV points in living and bedroom