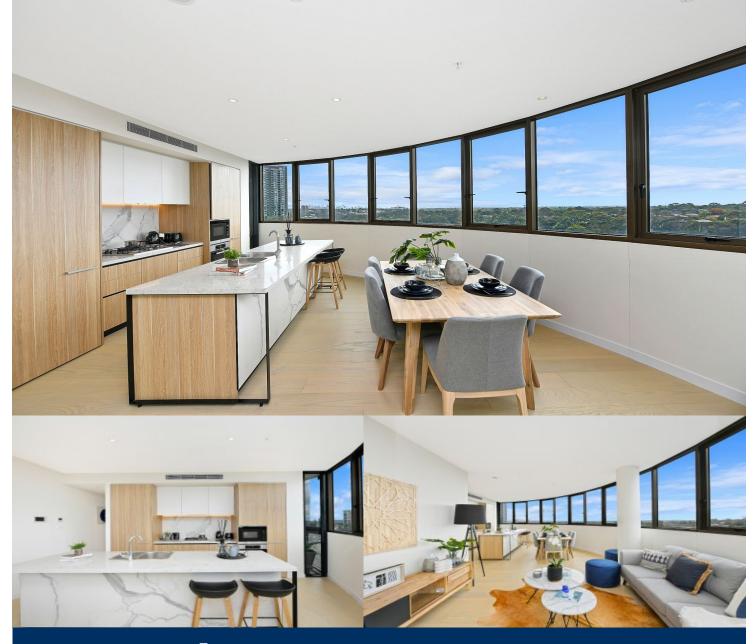

morton.

Macquarie Park 909/13 Halifax Street

2

We're onsite leasing agent. Inspections are available Mon to Sat

Great opportunity to lease this modern two-bedroom apartment located on level 9 in Nexus building, NBH at Lachlan's Line. This iconic development perfectly positioned above a bustling town square at the heart of the new Lachlan's Line master plan.

- Generous open plan lounge, plenty of storage space
- Quality designer kitchen with island bench and Miele appliances
- Good sized bedrooms with built-in robe, abundance of natural light
- Large entertainer's balconies off lounge and bedroom
- Sleek bathroom has floor to ceiling tiles, mirrored vanity cabinets
- One car space and storage cage, security access
- Video intercom, laundry with dryer, air-conditioning, NBN internet