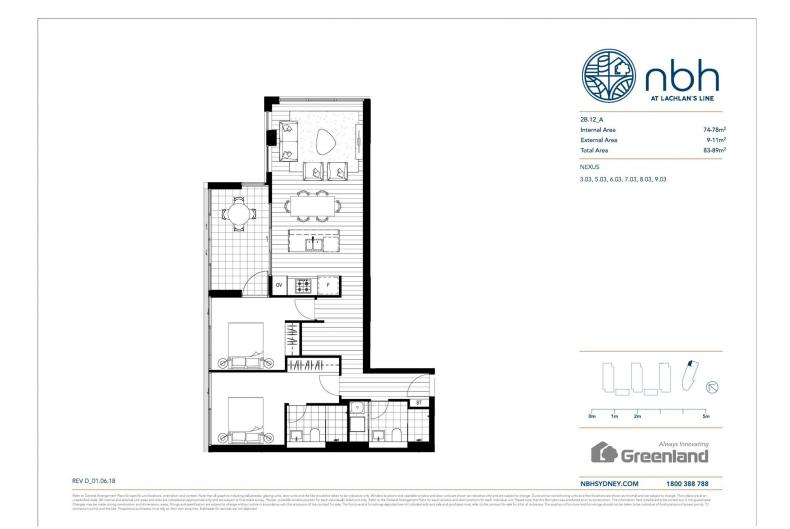

## morton.

LEASED

Great opportunity to lease this modern two-bedroom apartment located on level 8 in Nexus building, NBH at Lachlan's Line. This iconic development perfectly positioned above a bustling town square at the heart of the new Lachlan's Line master plan.

- Generous open plan lounge, plenty of storage space
- Quality designer kitchen with island bench and Miele appliances
- Good sized bedrooms with built-in robe, abundance of natural light
- Large entertainer's balcony off lounge and bedroom
- Sleek bathroom has floor to ceiling tiles, mirrored vanity cabinets
- One car space and storage cage, security access
- Video intercom, laundry with dryer, air-conditioning, NBN internet
- Lush landscaped gardens, pool, gym & BBQ, onsite building