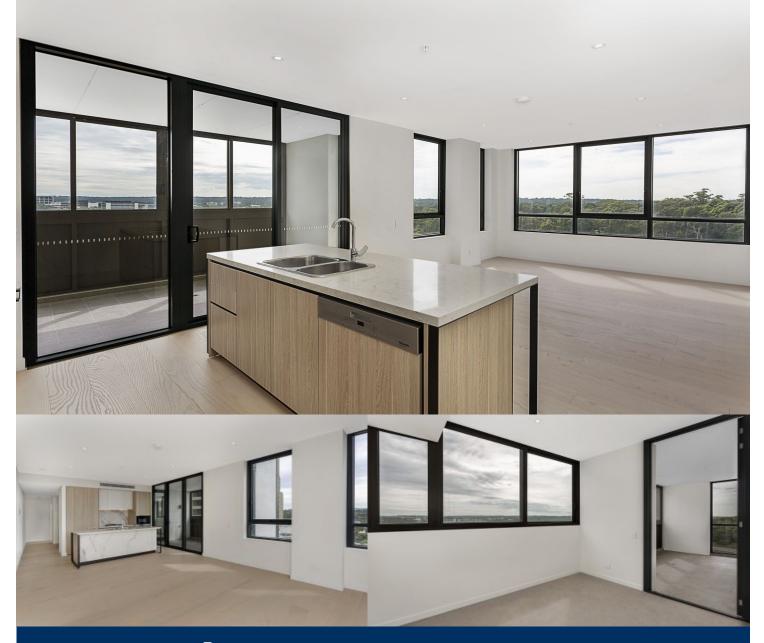

## morton.

LEASED

Great opportunity to lease this modern two-bedroom apartment located on level 8 in Nexus building, NBH at Lachlan's Line. This iconic development perfectly positioned above a bustling town square at the heart of the new Lachlan's Line master plan.

- Generous open plan lounge, plenty of storage space
- Quality designer kitchen with island bench and Miele appliances
- Good sized bedrooms with built-in robe, abundance of natural light
- Large entertainer's balcony off lounge and bedroom
- Sleek bathroom has floor to ceiling tiles, mirrored vanity cabinets
- One car space and storage cage, security access
- Video intercom, laundry with dryer, air-conditioning, NBN internet
- Lush landscaped gardens, pool, gym & BBQ, onsite building