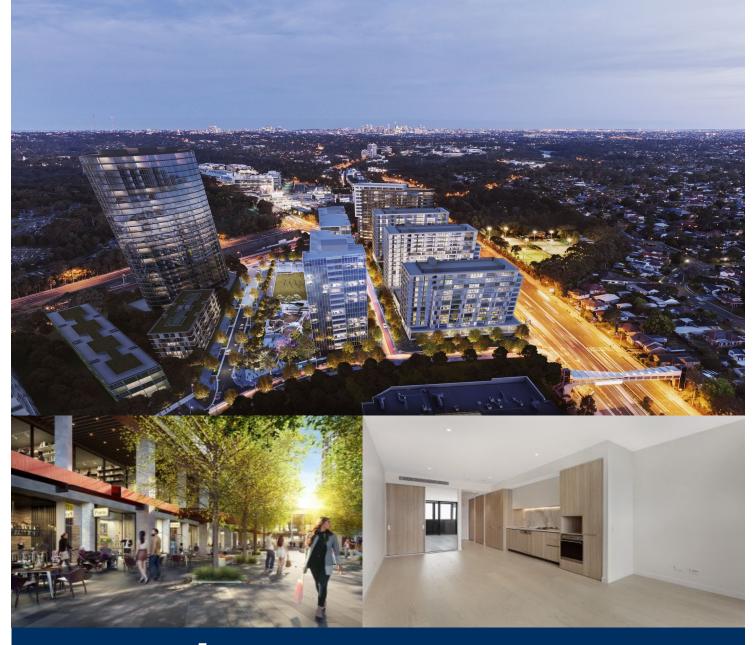

morton.

Macquarie Park 506/13 Halifax Street

Great opportunity to lease this modern studio apartment in Nexus building, NBH at Lachlan's Line. This iconic development perfectly positioned above a bustling town square at the heart of the new Lachlan's Line master plan.

- Living area fulfilled with sunlight, timber floorboards throughout
- Good sized winter garden as extra usable indoor space
- Sleek bathroom has floor to ceiling tiles, mirrored vanity
- Quality designer kitchen with SMEG gas appliances
- Built-in wardrobe, ducted air conditioning
- Video intercom, laundry with dryer, NBN internet
- Lush landscaped gardens, BBQ & pool, onsite building manager
- Pets considered upon application