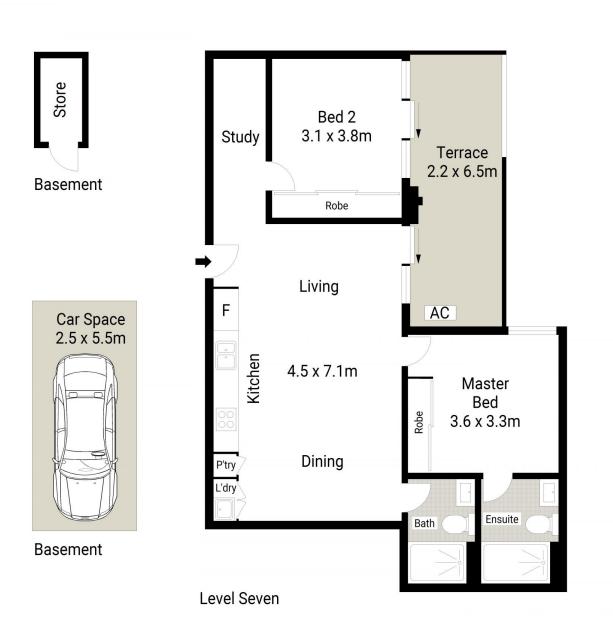

## Agent

Amy Torbarina

- 0438 977 172
- amy@morton.com.au

morton.com.au

APPROX : GROSS INTERNAL AREA :- 72 SQM APPROX : BALCONY/TERRACE :- 13 SQM APPROX : GROSS TOTAL AREA :- 102 SQM

725/1-39 Lord Sheffield Circuit, Harts Landing