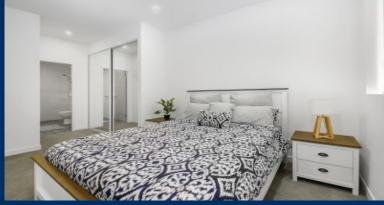

## Features Include:

- Large two bed apartment South East facing with covered balcony

- Huge king sized master bedroom
- Entertainers kitchen with stone benchtops, soft close cupboards
- Four burner gas stove top with stainless steel appliances, dishwasher
- LED lighting, reverse cycle air conditioning
- Large open living and dining with engineered timber flooring