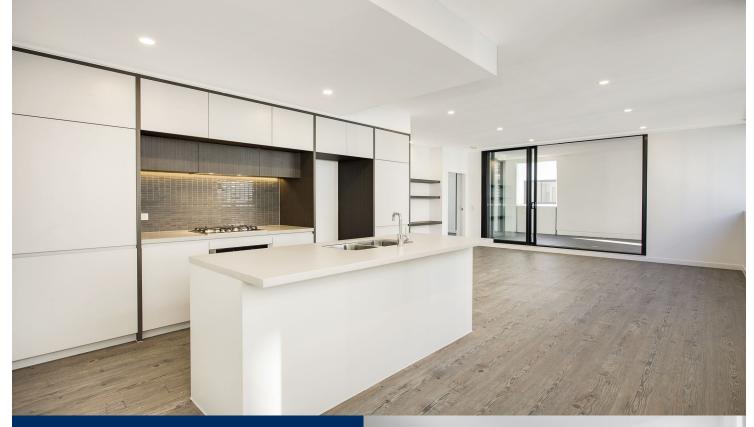

Located in the hub of North Penrith, Thornton offers convenient apartment living in a master planned community only metres from the Penrith rail hub, Westfield shopping centre and local parks.

## Features Include:

- Large two bed apartment South East facing with covered balcony

- Huge king sized master bedroom
- Entertainers kitchen with stone benchtops, soft close cupboards
- Four burner gas stove top with stainless steel appliances, dishwasher
- LED lighting, reverse cycle air conditioning
- Large open living and dining with engineered timber flooring