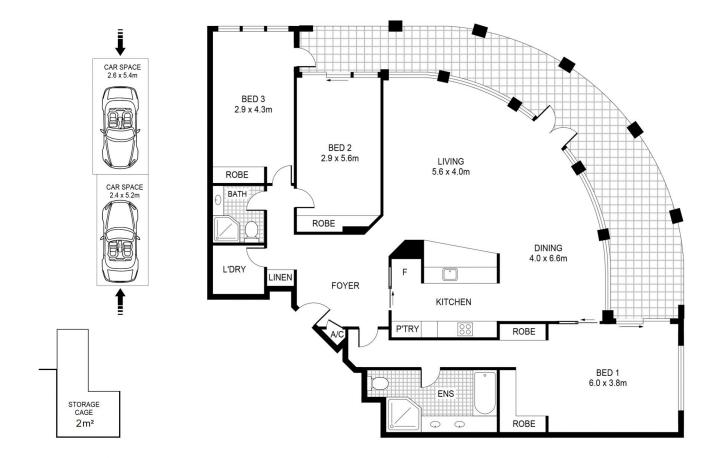

- Prime north-east corner position with inspiring northerly vistas
- An expansive layout with over 180sqm indoor/outdoor living space
- Large walls of glass that maximise natural light and city