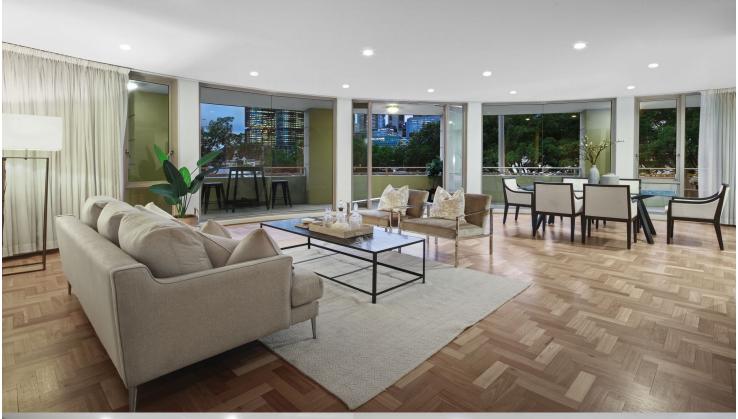

Single level luxury defines this superb residence where designer style, space and mesmerising views combine to create a stunning lifestyle apartment. Set in Mirvac's prestige Gateway complex, it offers a home of outstanding quality with spacious proportions and breathtaking harbour and city panoramas from every room. This deluxe property showcases a flowing light-filled layout and enjoys a premier location on the doorstep of Darling Harbour, Star Casino, Barangaroo and Sydney's CBD.

- Prime north-east corner position with inspiring northerly vistas
- An expansive layout with over 180sqm indoor/outdoor living space
- Large walls of glass that maximise natural light and city