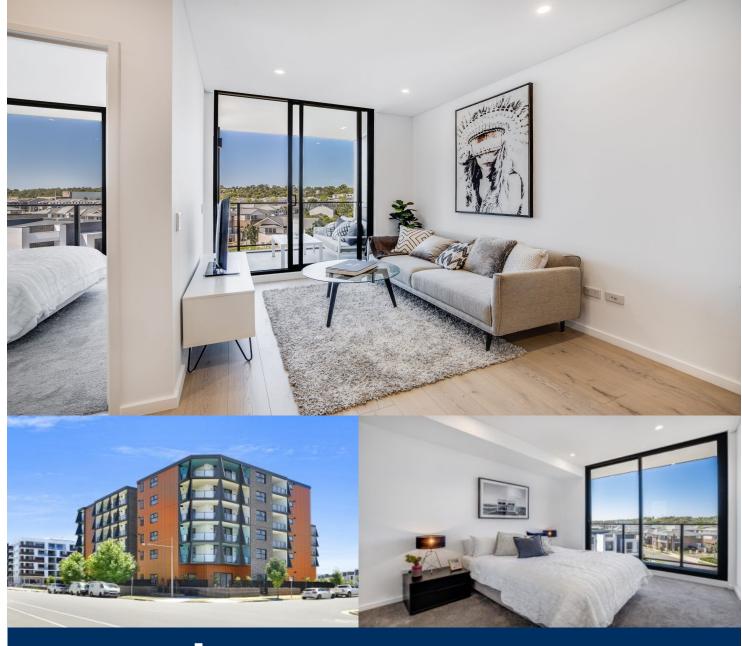

morton.

Penrith 313/60 Lord Sheffield Circuit

Sold by David Lipman, please contact me for a free sales or rental market appraisal on 0409 663 535, david@morton.com.au.

A sleek easy-living apartment stylishly appointed for executive living, this designer Wildwood Apartments residence is positioned in the highly acclaimed Thornton Estate master-planned community. Crisp, contemporary and featuring sweeping urban views, it captures the essence of style and quality with ultra-modern finishes, good natural light and a great sense of privacy.

- Fresh and airy open design with polished timber flooring
- Good sized double bedroom with built-ins plus a separate study
- Covered balcony that captures elevated views over the area
- Quality gas kitchen featuring sleek fittings and dishwasher
- Well-proportioned designer bathroom plus internal laundry
- Security basement car space, air-conditioning and intercomentry