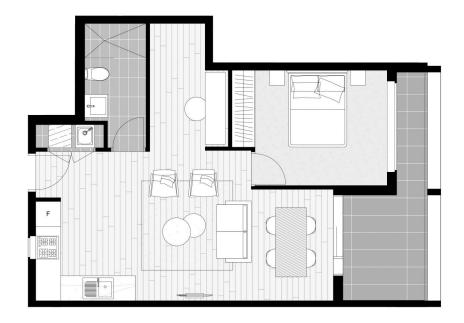

- Fresh and airy open design with polished timber flooring
- Good sized double bedroom with built-ins plus a separate study
- Covered balcony that captures elevated views over the area
- Quality gas kitchen featuring sleek fittings and dishwasher
- Well-proportioned designer bathroom plus internal laundry
- Security basement car space, air-conditioning and intercomentry