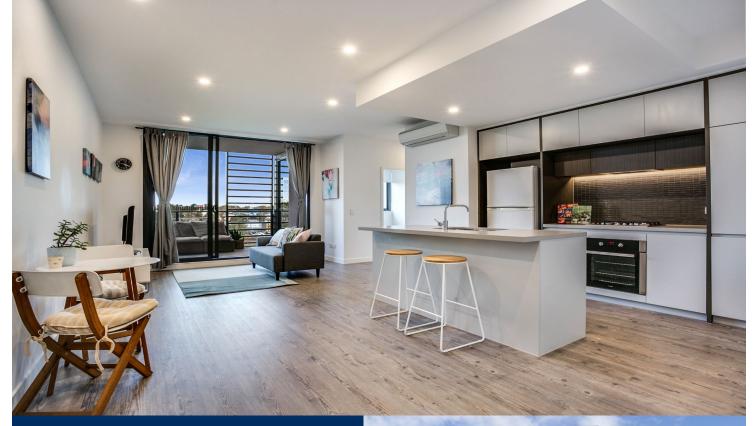

Located in the hub of North Penrith, Thornton offers convenient apartment living in a master-planned community only metres from the Penrith rail hub, Westfield shopping centre and local parks.

- West facing balcony bathed in afternoon natural light
- Entertainers kitchen with stone benchtops, soft close cupboards
- Four burner stove top with stainless steel appliances, dishwasher
- LED lighting, large covered balcony, reverse cycle air conditioning
- Open living and dining with engineered timber flooring
- Wool-blend carpeted bedrooms, mirrored built-in robes
- Quality bathroom/ensuite with mirrored vanity cabinet