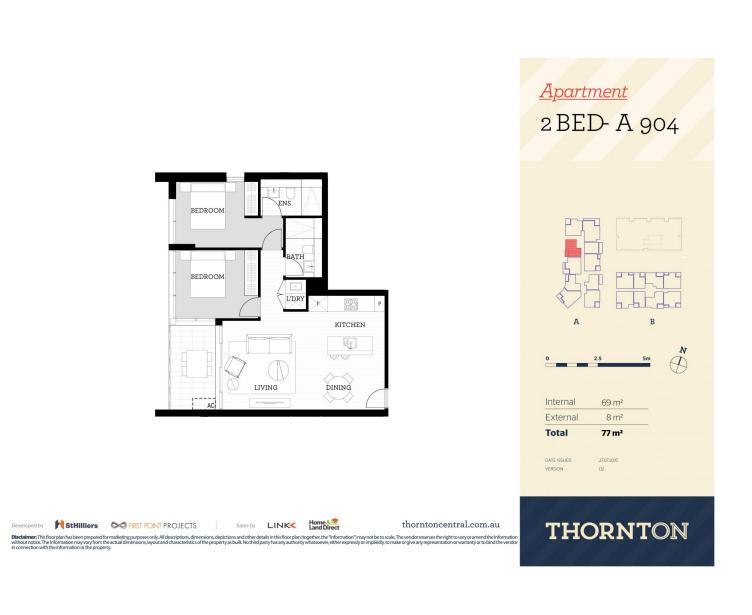

Located in the hub of North Penrith, Thornton offers convenient apartment living in a master-planned community only metres from the Penrith rail hub, Westfield shopping centre and local parks.

- West facing balcony bathed in afternoon natural light
- Entertainers kitchen with stone benchtops, soft close cupboards
- Four burner stove top with stainless steel appliances, dishwasher
- LED lighting, large covered balcony, reverse cycle air conditioning
- Open living and dining with engineered timber flooring
- Wool-blend carpeted bedrooms, mirrored built-in robes
- Quality bathroom/ensuite with mirrored vanity cabinet