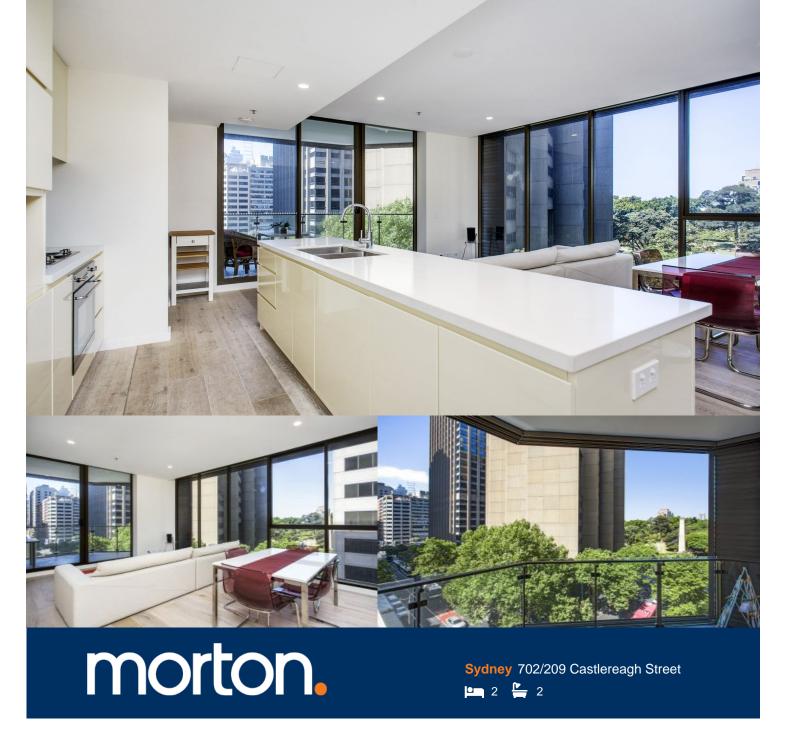

The Castlereagh Sydney is a stunning 15-storey building on the corner of Castlereagh and Bathurst Streets, overlooking Hyde Park.

- Unfurnished two bedroom
- Corner positioned bright and spacious apartment
- Open plan living area with timber floor boards
- Modern kitchen with European appliances
- Balcony/winter garden with City and Hyde Park Views
- Ducted air-conditioning and internal laundry
- Undeground storage cage in the building