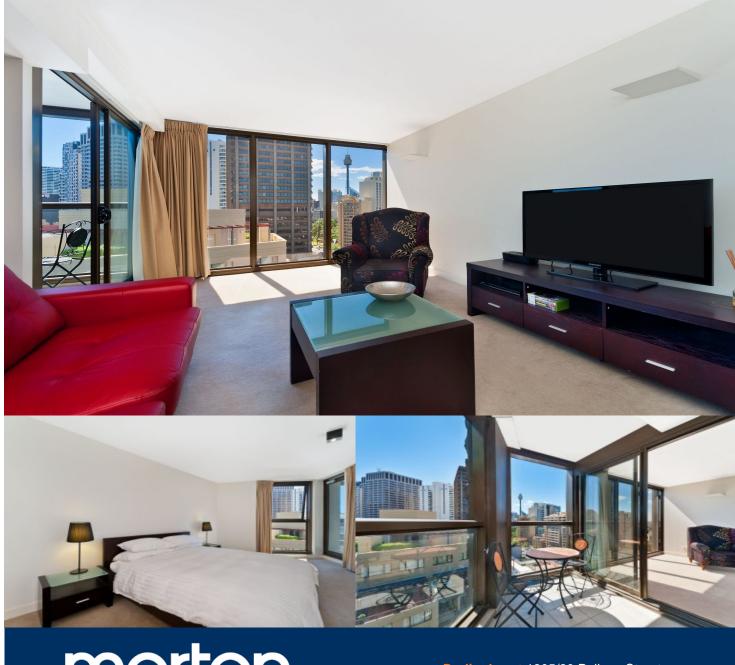

Located in the prestigious architecturally designed Monument building. Just moments to Oxford Street's cafes, shops and night spots, this contemporary one bedroom is the ultimate inner city pad.

- North west facing entertainers' balcony
- Spectacular city and Hyde Park views
- Open plan layout with floor to ceiling glass
- Gourmet kitchen with Miele appliances
- Large bedroom with built-ins and balcony access
- Internal laundry, air conditioned through out
- Concierge, video intercom, pool and gym