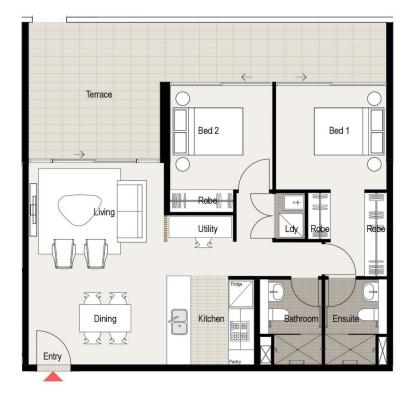

## 2 BEDROOM Apt. F.2.10

Internal Area: **76**sqm External Area: **28**sqm Total Area: **104**sqm

Disclaimer; This floor plan has been prepared for marketing purposes only. All descriptions, dimensions, depictions and other details in this floor plan may not be to scale and may vary to the property as built. No third party has any authority to make or give any representation or warranty in relation to the property. Your attention is drawn to the special conditions of the contract for sale.