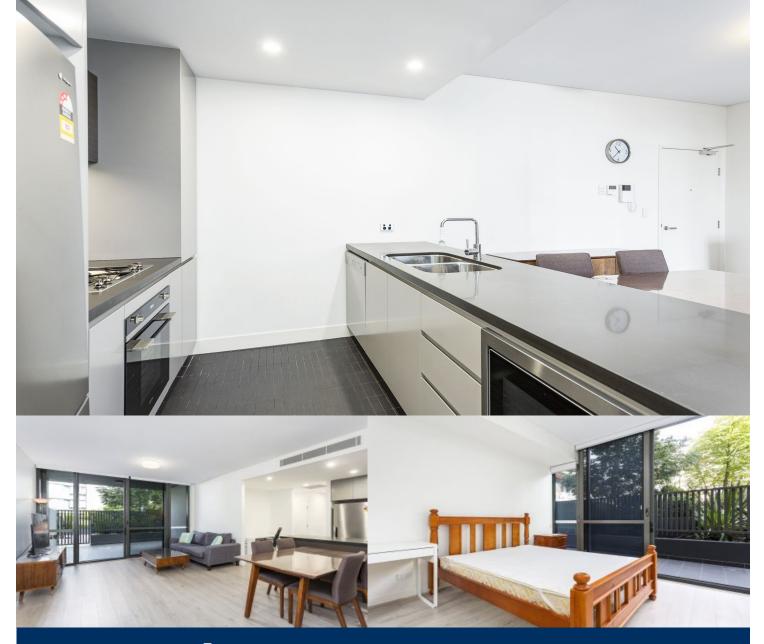

Set on the rear corner of the building this impressive near new apartment provides a tranquil retreat. Part of the 'Otto' community, it displays superb architectural style with a well laid out floorplan delivering the ultimate in comfort within beautiful surrounds.

- Option to lease it unfurnished also available
- Ground floor setting within spacious outdoor area
- Clean lines, high ceilings and a free flowing design combine to create stunning living spaces
- The generous living, dining and gourmet gas kitchen

- Exceptional quality on display evidenced in the stone kitchen with its island bench, stainless appliances and mirrored splashback

- Comfortable bedrooms are well proportioned both boasting