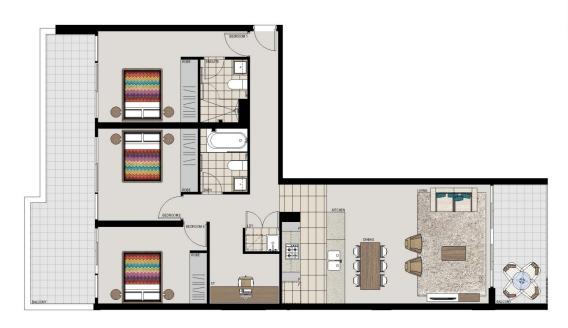

# **APARTMENT 808** LOT 94 3BED + STUDY

Internal  $106m^2$  $30m^2$ External Total  $136m^2$ 