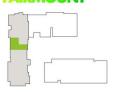

# **APARTMENT 808** LOT 94 3BED + STUDY

Internal  $106m^2$  $30m^2$ External Total  $136m^2$ 