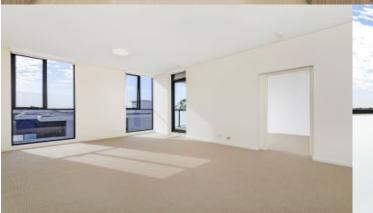

### **APARTMENT FEATURES**

- Reverse cycle air conditioning
- Stainless steel kitchen appliances
- Stone bench tops, mirror splash backs
- LED under cupboard lighting
- Wool carpets, efficient LED down lights
- Data/TV points in living and main bedroom
- Recessed mirrored cabinets in bathroom
- Security building, security intercom