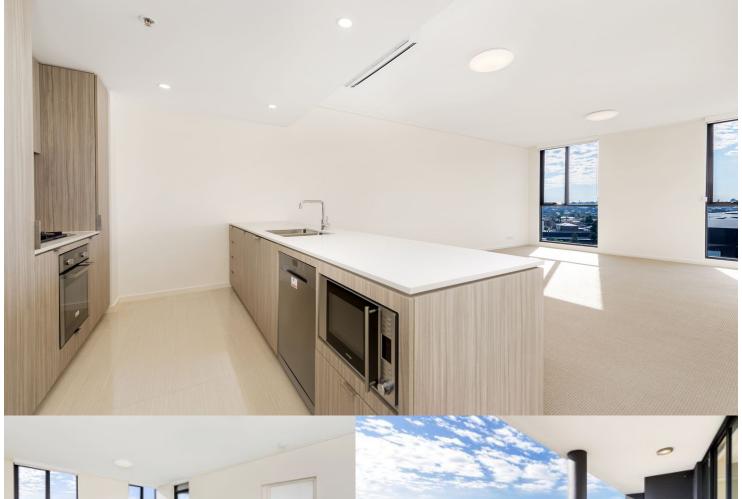

### **APARTMENT FEATURES**

- Reverse cycle air conditioning
- Stainless steel kitchen appliances
- Stone bench tops, mirror splash backs
- LED under cupboard lighting
- Wool carpets, efficient LED down lights
- Data/TV points in living and main bedroom
- Recessed mirrored cabinets in bathroom
- Security building, security intercom