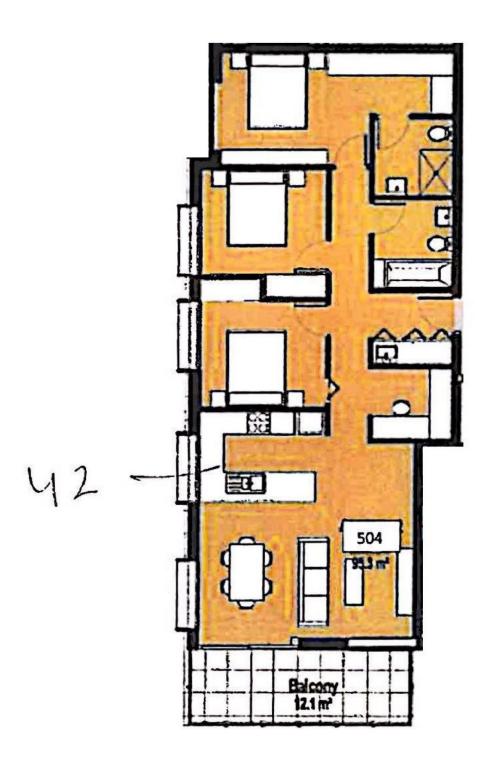

### Features including

- Top floor near new unfurnished three bedrooms with balcony

- Picturesque Blue Mountains views w gas bayonet & water tap
- Open living & dining w contemporary Italian timber-look floor tiles
- Filled with ample natural lights, reverse-cycle air conditioning
- Eat-in gas kitchen with quality stainless steel SMEG

 Penrith
 42/40-42
 Barber Avenue

 Image: 3
 Image: 4
 2
 Image: 2
 2