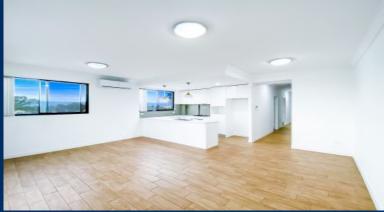

### Features including

- Top floor near new unfurnished three bedrooms with balcony

- Picturesque Blue Mountains views w gas bayonet & water tap
- Open living & dining w contemporary Italian timber-look floor tiles
- Filled with ample natural lights, reverse-cycle air conditioning
- Eat-in gas kitchen with quality stainless steel SMEG