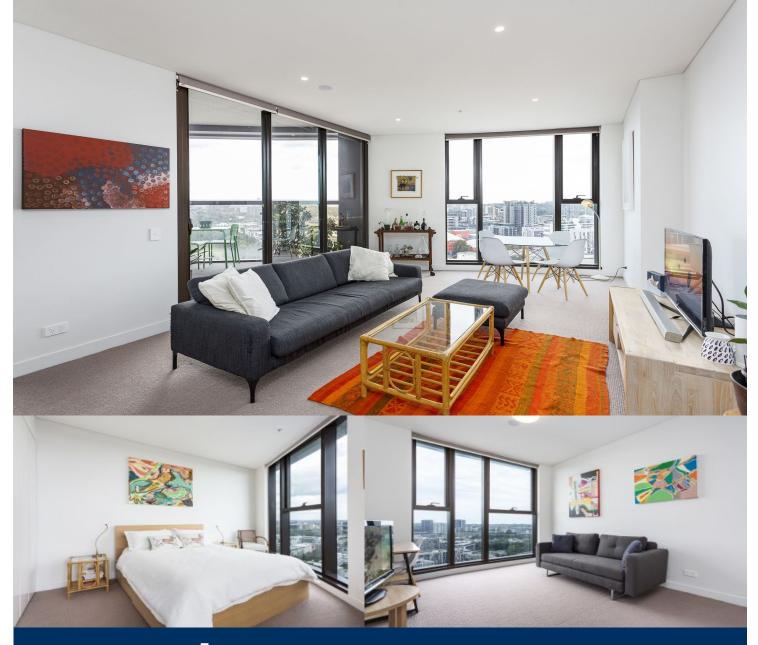

This two bedroom apartment with city views is located on the 22nd floor in the near new building "OVO". Featuring top end finishes with high quality appliances this building is second to none. Close to public transport and just 3kms to the CBD this apartment has everything inner city living has to offer.

- North facing
- Electric blinds throughout
- Reverse cycle air conditioning
- Modern gas kitchen with stainless steel appliances and dishwasher
- Large balcony, perfect for entertaining
- Internal laundry with dryer
- Build-in robes in both bedrooms