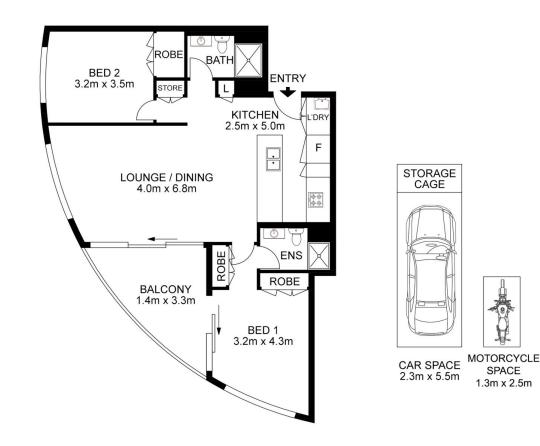

This two bedroom apartment with city views is located on the 22nd floor in the near new building "OVO". Featuring top end finishes with high quality appliances this building is second to none. Close to public transport and just 3kms to the CBD this apartment has everything inner city living has to offer.

- North facing
- Electric blinds throughout
- Reverse cycle air conditioning
- Modern gas kitchen with stainless steel appliances and dishwasher
- Large balcony, perfect for entertaining
- Internal laundry with dryer
- Build-in robes in both bedrooms