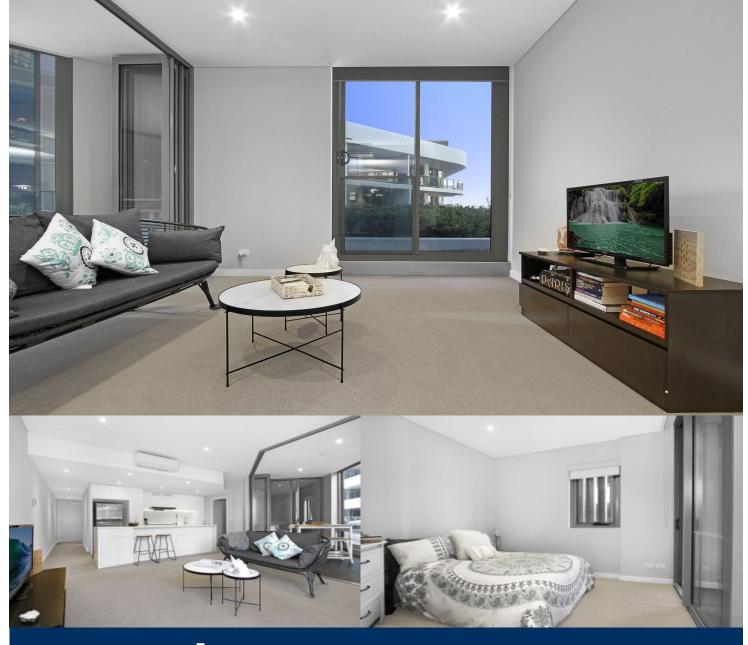

You'll love coming home to this one bedroom apartment on level 6 in Sirius.

With only minutes walk to the new Bennelong Bridge which links both Wentworth Point and Rhodes together, this will not last long!

This lavish apartment is sure to impress with its modern interiors including

- Large kitchen with stainless steel amenities including