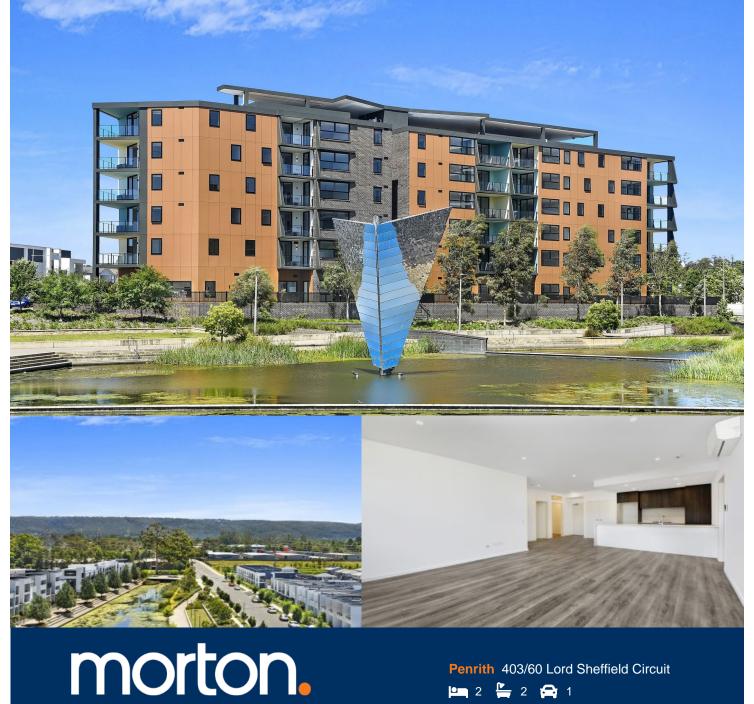

Wildwood Apartments within Sheffield Quarter is a brand new apartment development located on the north side of Penrith train station situated in the highly sought after master-planned community Thornton Estate. With uninterrupted park and district views, plus water views towards the picturesque Blue Mountains, offering convenient apartment living only metres to Penrith train station, Westfield shopping centre, local parks and quality restaurants and cafes.

\*\*\*Please note, the photos used in this advertisement are general images of the development and may not be indicative of the actual apartment.

Professional photos to be taken soon.