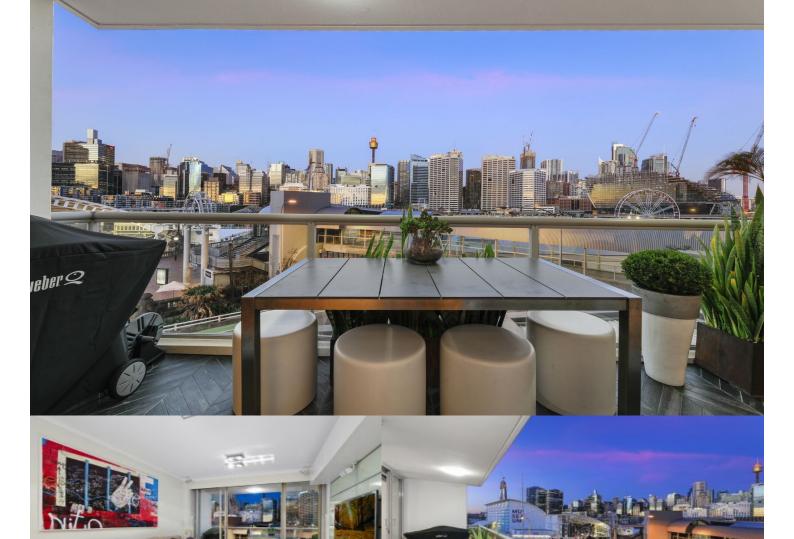

**Pyrmont** 50 Murray Street

2

A quality contemporary apartment that commands exceptional views across the sparkling waters of Darling Harbour and King Street Wharf to the towering city skyline, this is a residence of wide appeal. Low maintenance and ultra convenient, this is dress circle harbourside living at its finest.

- High Quality furnishings and appliances throughout- suit Executive
- Well finished with understated modern appointments
- Stainless steel appliances including integrated coffee machine
- Designed for effortless indoor/outdoor entertaining
- Master bedroom complete with ensuite and built in robes
- Superb marble / onyx kitchen with Miele appliances
- Rooftop observation deck and indoor heated pool
- Ducted air conditioning and intercom
- 24 hour concierge, large balcony, European laundry