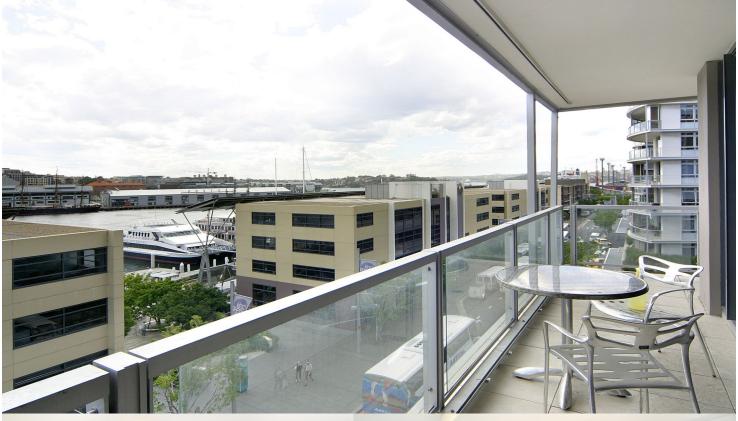

Unfurnished two bedroom apartment located in Sydney's King Street Wharf development. This large two bedroom apartment is in a central location, simply moments to the city centre and Darling Harbour's vibrant restaurants, cafes and bars.

- Unfurnished two bedroom apartment
- Sleek kitchen with gas cooktop and dishwasher
- Large master bedroom with ensuite and built-ins
- Second bedroom also has built-ins, access to balcony
- Second bathroom with combined shower and bath
- Internal laundry with dryer included
- Reverse cycle air conditioning
- One secure car space
- Secure building with intercom access