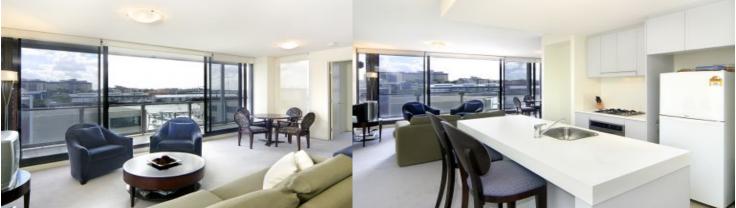

Unfurnished two bedroom apartment located in Sydney's King Street Wharf development. This large two bedroom apartment is in a central location, simply moments to the city centre and Darling Harbour's vibrant restaurants, cafes and bars.

- Unfurnished two bedroom apartment
- Sleek kitchen with gas cooktop and dishwasher
- Large master bedroom with ensuite and built-ins
- Second bedroom also has built-ins, access to balcony
- Second bathroom with combined shower and bath
- Internal laundry with dryer included
- Reverse cycle air conditioning
- One secure car space
- Secure building with intercom access