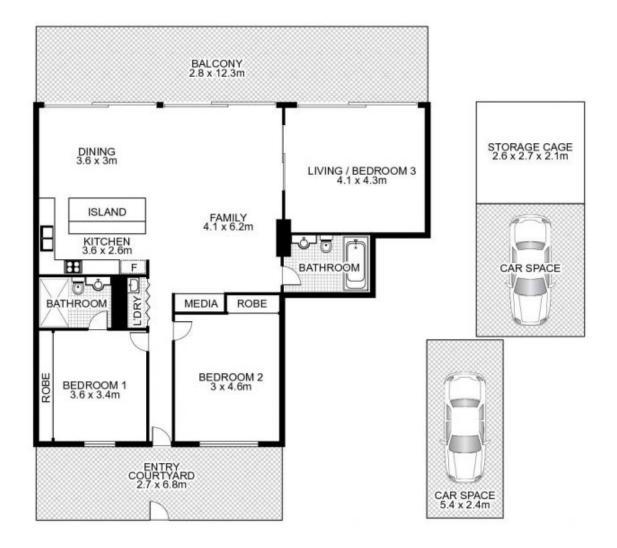

- Well configured throughout with a versatile floorplan
- Spacious with open plan lounge and dining areas
- Designed for effortless indoor/outdoor entertaining
- Master bedroom is complete with luxurious ensuite
- Deluxe CaesarStone kitchen, stainless Miele appliances
- Vast barbecue terrace with Stainless BBQ
- Remote exterior awning and interior blinds