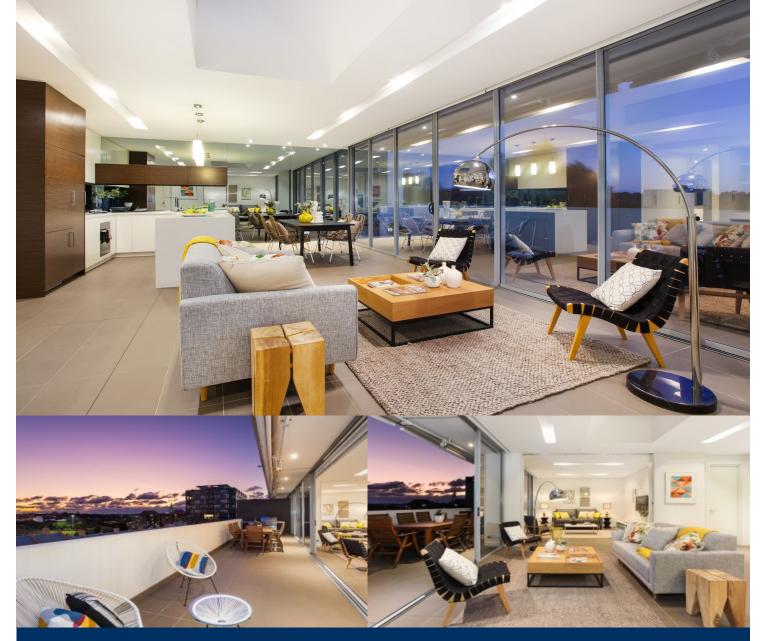

VIDEO TOUR: https://youtu.be/Auovn-3fBgl

A sophisticated lifestyle offering of unsurpassed quality, this exceptional residence is one of only 4 penthouses in an ultra exclusive community. Opening to capture views that stretch across Wentworth Park to the Anzac Bridge, the immaculate interiors are beautifully appointed for contemporary living.

- Well configured throughout with a versatile floorplan
- Spacious with open plan lounge and dining areas
- Designed for effortless indoor/outdoor entertaining
- Master bedroom is complete with luxurious ensuite
- Deluxe CaesarStone kitchen, stainless Miele appliances
- Vast barbecue terrace with Stainless BBQ
- Remote exterior awning and interior blinds