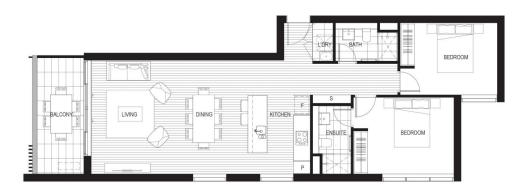

## Features include

- Featured with the largest living area design across the whole development
- Timbered north facing open living/dining opening onto the covered balcony
- Eat-in modern gas kitchen w Ceasar stone benchtops & mirrored splashback
- Soft-close cupboards and draws, stainless steel appliances inc. Microwave
- Two large floor-to-ceiling windows off the kitchen allow ample natural lights
- Large internal laundry with dryer off the entry plus a generous linen cupboard
- LED lighting throughout, reverse-cycle air conditioning in the living/dining
- Data points and TV points installed in the living room and

morton.com.au

Sheffield

Developed by StHilliers FRST PONT PROJECTS | Sales by LINK< Home&\*
Land Direct

Disclaimer: This floor plan has been prepared for marketing purposes only. All descriptions, dimensions, depictions and other details in this floor plan (together, the "Information") may not be to scale, The vendor reserves the right to vary or amend the information without notice. The information may vary from the actual dimensions, layout and characteristics of the property as built. No third party has any authority whatscever, either expressly or impliedly, to make or give any representation or warranty or to bind the vendor in connection with the information or the property.