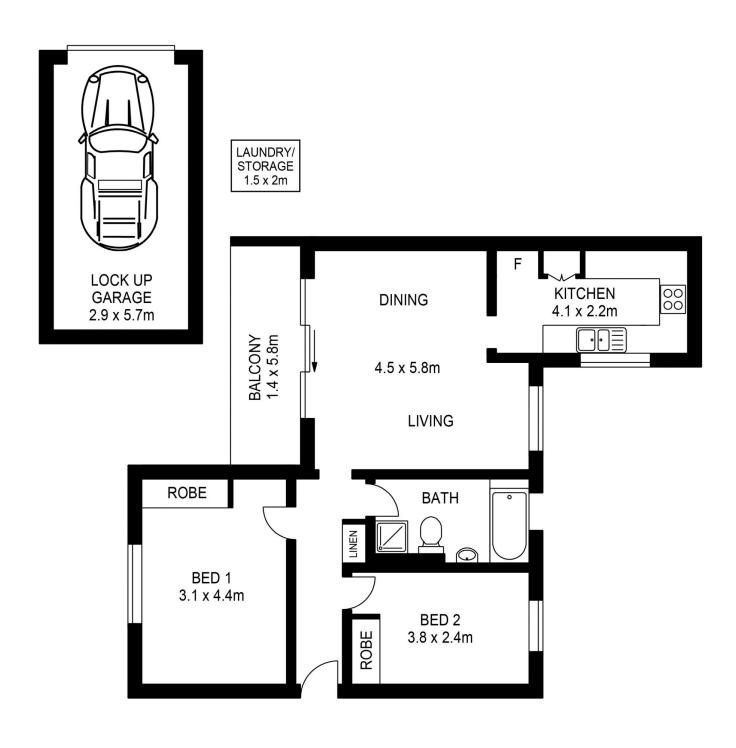

- Generous single level layout with a light and airy open design
- Large entertainment terrace with elevated leafy outlooks
- Two double bedrooms with built-ins, living and dining with Air conditioner
- Designer kitchen equipped with premium appliances
- Security lock up garage and private external laundry with lots of storage throughout
- Renovated bathroom which includes a full bathtub and separate frameless stand up shower
- Landscaped surrounds with shared gardens, entertainment