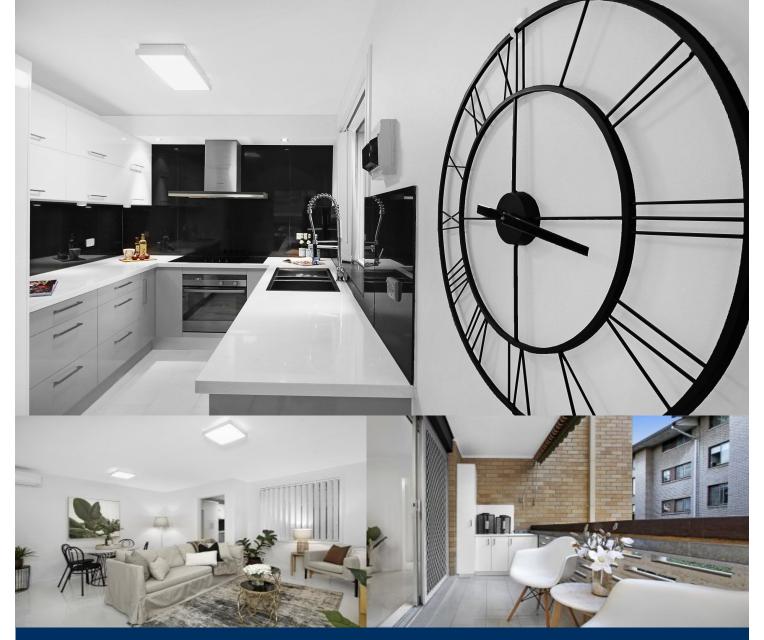

morton.

Strathfield 15/84 Albert Road

2

Fresh, bright and displaying a smart contemporary style, this recently fully renovated ultra-modern residence captures the essence of low maintenance living with designer finishes, generous proportions and a great lifestyle location. This is the perfect pad for city professionals or a great investment option as it offers easy access to Strathfield CBD, with a range of shopping, cafe and transport amenities all within a stroll from the front door.

- Generous single level layout with a light and airy open design
- Large entertainment terrace with elevated leafy outlooks
- Two double bedrooms with built-ins, living and dining with Air conditioner
- Designer kitchen equipped with premium appliances
- Security lock up garage and private external laundry with lots of storage throughout
- Renovated bathroom which includes a full bathtub and separate frameless stand up shower
- Landscaped surrounds with shared gardens, entertainment