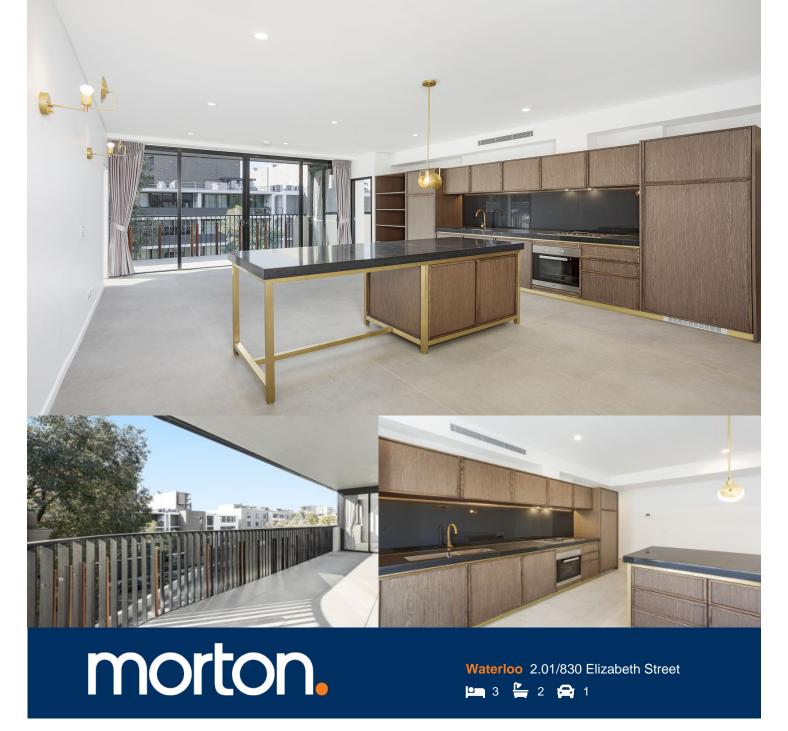

Offering the perfect balance of a timeless heritage building, industrially inspired designs, and bespoke apartments; Sydney's latest development 'Iconic' has set a new standard in living within Waterloo.

Iconic Waterloo has embraced its status as a boutique development by maintaining the building's heritage as well as introducing industrial and luxury elements; thus establishing something truly amazing.

- Lots of internal storage
- Internal laundry with dryer
- Large modern kitchen with integrated fridge; dishwasher and gas miele appliances

## APARTM ENT

2.01

Bedrooms: 3

Bathrooms: 2

Carspace:

Internal area: 105 sqm

Outdoor area: 24 sqm

Total area: 129 sqm