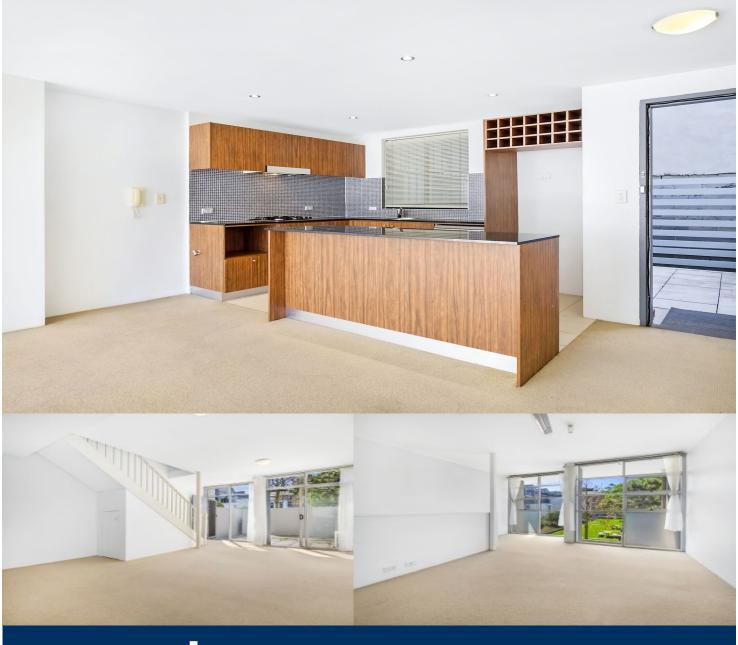

morton.

Alexandria CG07/11-15 Power Avenue

Set opposite Alexandria Park, this one bedroom apartment offers a homely ambiance, and is an immaculate representation of a light and spacious home. This split-level apartment features full modern gas kitchen with dishwasher and free flowing open living and dining areas. There is also a huge terrace perfect for entertaining. All of this is within walking distance to shops, delicious eateries and transport.

- Pet friendly
- Freshly painted with brand new carpets
- Oversized 1 bedroom + study apartment (109 sqm.)
- Bright and spacious modern split level security apartment in the popular complex
- Beautiful park view with private street entry
- Modern kitchen with stainless steel appliances
- Dishwasher, oven and rangehood included
- Open plan living area leading onto a large front courtyard
- Internal laundry with dryer
- Reverse cycle air-conditioning and fan
- Front & back courtyard with shed