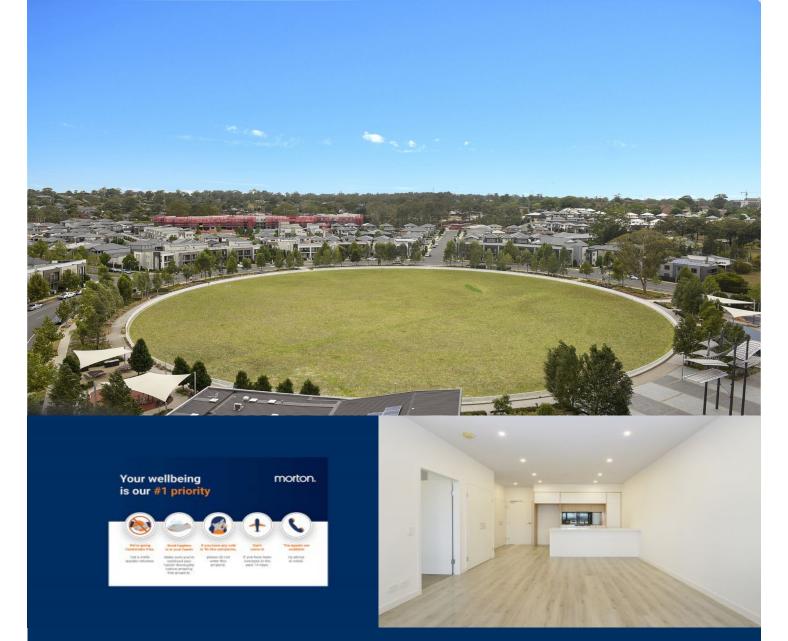

The highly sought-after Thornton Central apartments located on the north side of Penrith train station with uninterrupted park and district views, some with water views towards the picturesque Blue Mountains, situated in the master-planned community Thornton Estate, offering convenient apartment living only metres to Penrith train station, Westfield shopping centre, local parks and quality restaurants and cafes.

Partially furnished 63.9sqm one bedroom level 5 apartment includes fridge and washing machine.

## Features

- Covered 10.3sqm balcony with views to Ron Mulock Oval.
- Eat-in kitchen with stone island benchtop, mirrored splashback.