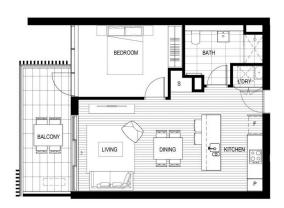

Partially furnished 63.9sqm one bedroom level 5 apartment includes fridge and washing machine.

## Features

- Covered 10.3sqm balcony with views to Ron Mulock Oval.
- Eat-in kitchen with stone island benchtop, mirrored splashback.

## **Amy Torbarina**

0438 977 172

amy@morton.com.au

B502 **BUILDING B ⊢**1 **≜**1 **⊖**1 SMITHS PADDOCK INTERNAL: 54M²
EXTERNAL: 10M²
TOTAL: 64M² N (S) DATE ISSUED: 04.11.2015 VERSION: 01

THORNTONCENTRAL.COM.AU