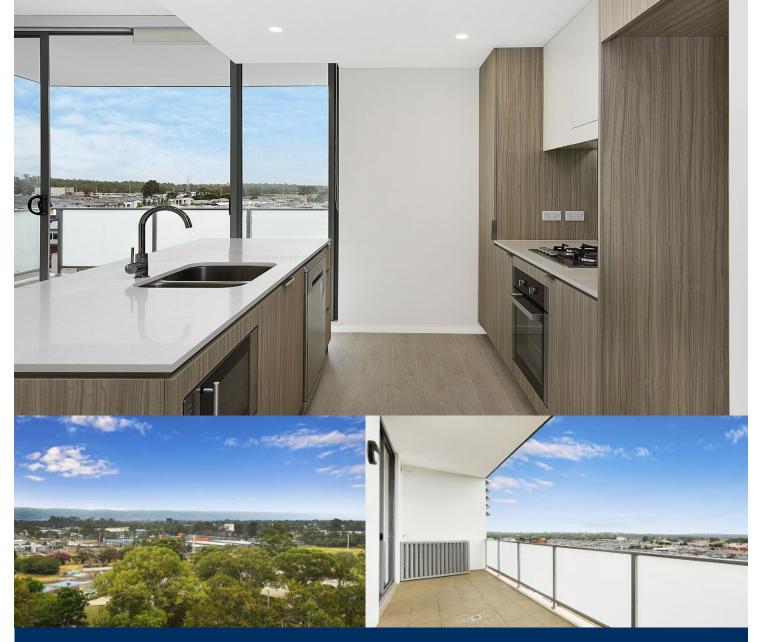

#### Features

- Covered balcony, northeast facing with Blue Mountains views

- Tiled open living and dining area, LED lighting throughout
- Filled with natural light from the floor to ceiling windows
- Reverse cycle air conditioning, block-out roller blinds
- throughout
- Stylish kitchen with stone bench-tops, soft close drawers & cupboards
- Four burner stove top with stainless steel dishwasher and oven
- Wool-blend carpeted bedrooms with mirrored built-in robes
- Master with walk-in robe and quality en-suite
- NBN ready, Data/TV/PayTV points in the living & bedroom
- Quality bathroom with mirrored vanity cabinet

#### View

As advertised or by appointment

Penrith D820/1 Lord Sheffield Circuit