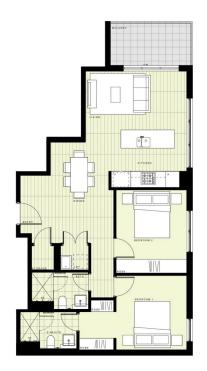

## BUILDING A LEVEL 8

APARTMENT A820 LOT 89 2 BEDROOM INTERNAL ABEA 73m<sup>2</sup> EXTENAL ABEA 6m<sup>2</sup> TOTAL 70m<sup>3</sup> Determine the second se

Rivised Nor fam: 340018 CALL 1300 548 588 HARTSLANDING.COM.AU LORD SHEFTELD CIRCUIT, PENRITH LINK DISPLAY SUITE 22 GADIGAL AVENUE, ZETLAND