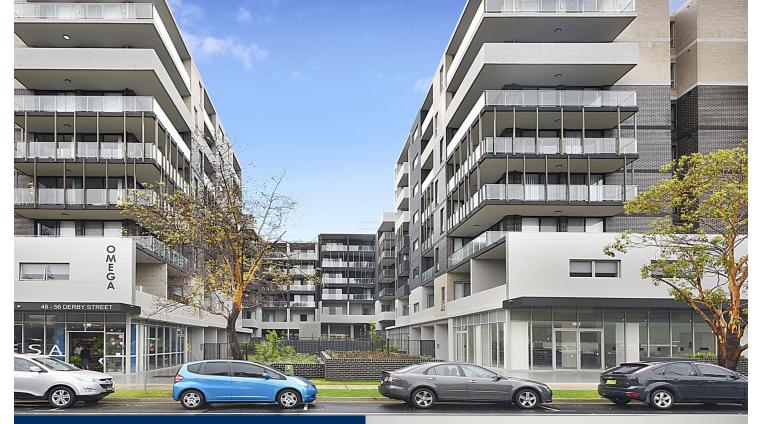

Alternative, please click the link below to view a video tour of this property

https://youtu.be/bvd5qgWqWFE

Conveniently located in the brand new Omega Apartment development (entry via Foyer C), this unfurnished stylish and spacious as new three-bedroom apartment has quality finishes and is ideal for the busy professional, close to all the amenities required, including being across the road from the upgraded Nepean Hospital and a 12-minute walk to Kingswood train station.

- Light-filled south-west facing with a large balcony and leafy outlook

- Carpeted throughout the open living/dining & reverse-cycle

 Kingswood
 206C/48-56
 Derby Street

 Image: 3
 Image: 2
 Image: 2
 2