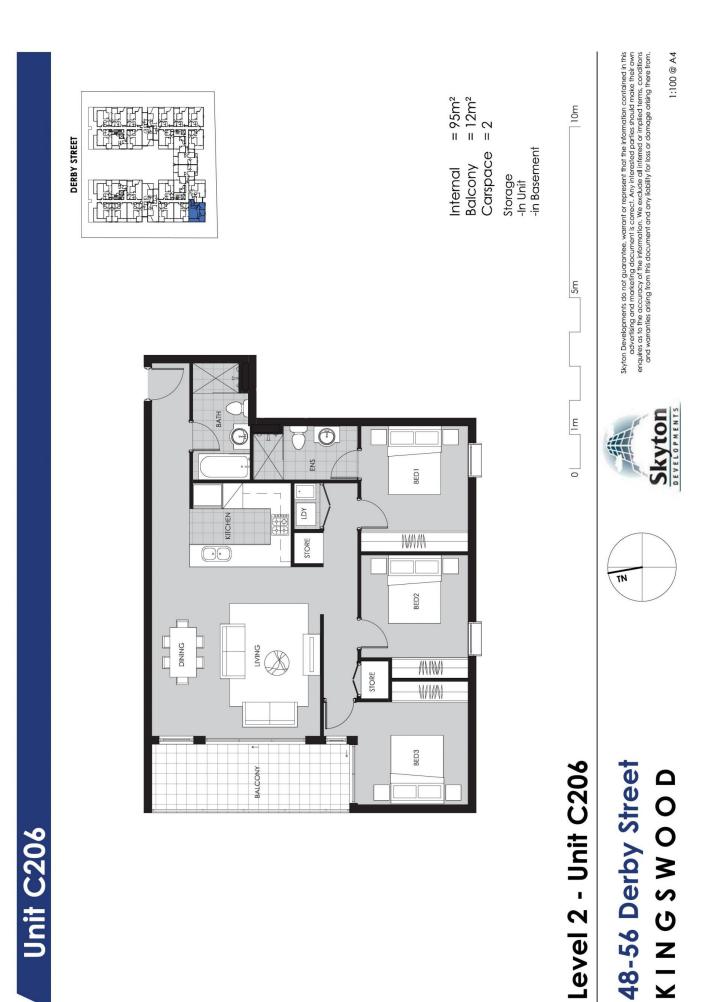

- Light-filled south-west facing with a large balcony and leafy outlook

- Carpeted throughout the open living/dining & reverse-cycle

 Kingswood
 206C/48-56
 Derby Street

 Image: 3
 Image: 2
 Image: 2
 2