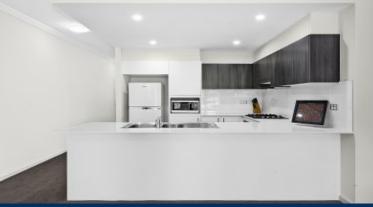

- Light-filled south-west facing with a large balcony and leafy outlook

- Carpeted throughout the open living/dining & reverse-cycle

 Kingswood
 206C/48-56
 Derby Street

 Image: 3
 Image: 2
 Image: 2
 2