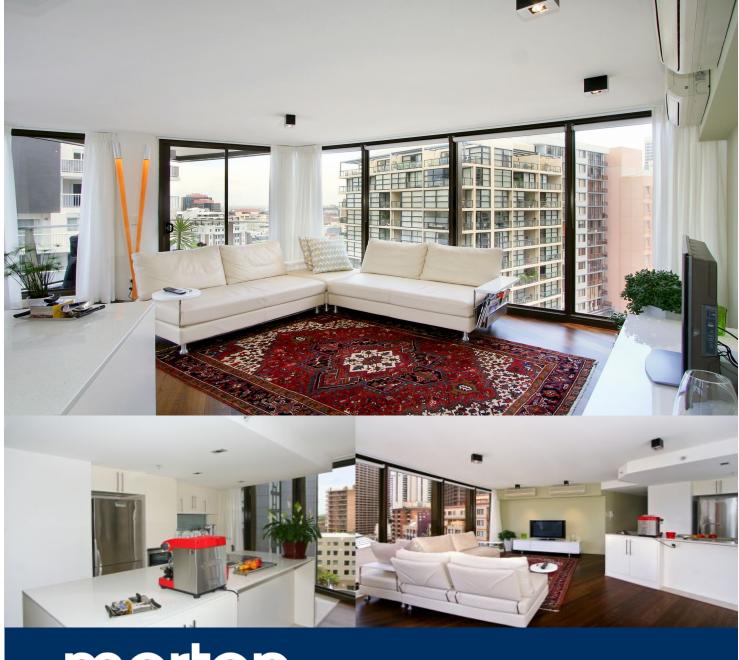

- \*\* Timber flooring has been updated in a lighter colour\*\*
- Expansive living flooded with great natural light
- Floor to ceiling glass running the length of the apartment
- New Timber floors and great balcony
- Open plan kitchen with CaesarStone island bench
- Double bedrooms with built-ins, master with ensuite and walk-in
- Fully tiled designer bathrooms
- Two tandem parking spaces
- Internal laundry with dryer and air conditioning
- Concierge, resort style pool and gym facilities