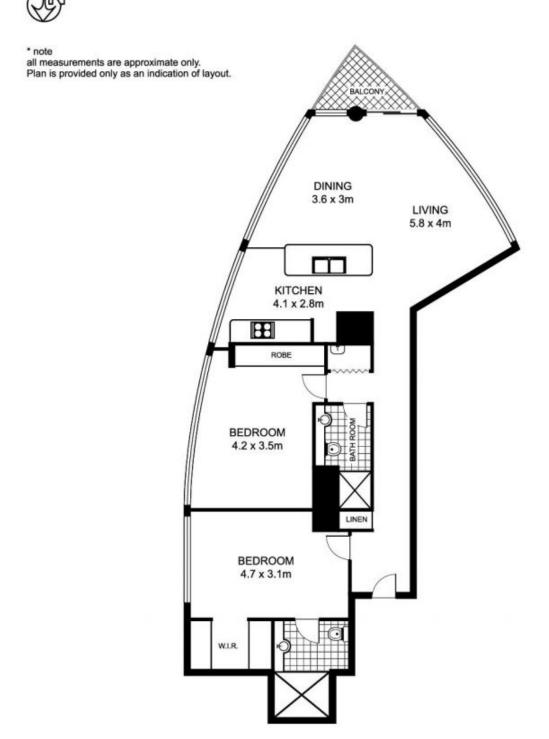

## **Agent**

## **Morton RE**



rentals@morton.com.au

lifestyle. This spacious two bedroom has undergone an amazing transformation. The result is a bright and airy city retreat with a contemporary feel.

Unique opportunity to obtain the ultimate city based chic

- \*\* Timber flooring has been updated in a lighter colour\*\*
- Expansive living flooded with great natural light
- Floor to ceiling glass running the length of the apartment
- New Timber floors and great balcony
- Open plan kitchen with CaesarStone island bench
- Double bedrooms with built-ins, master with ensuite and walk-in
- Fully tiled designer bathrooms
- Two tandem parking spaces
- Internal laundry with dryer and air conditioning
- Concierge, resort style pool and gym facilities

## 909/20 Pelican St, DARLINGHURST





PLANS BY SURROUNDPIX PHONE: 1300 30 32 40