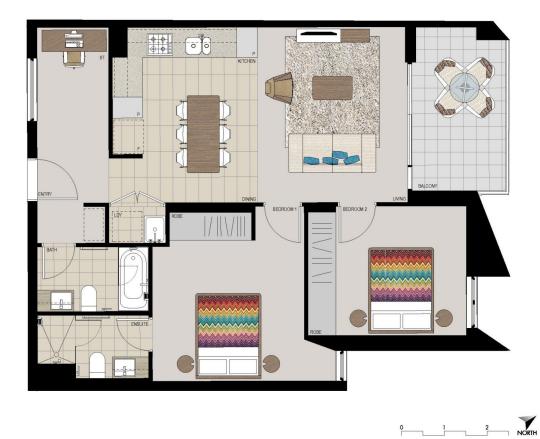

# morton.com.au

APARTMENT 236 LOT 207 2BED + STUDY

Internal 73m<sup>2</sup> External  $7m^2$ Total 80m<sup>2</sup>

1300 111 088 Provedly developed by PAYCE

Disclaimer: This floor plan has been prepared for marketing pur be to scale and may vary from the property as built. Your othen authority to make ar give any representation or warronty in rele No. 3 Pty Limited and included in the contract for sole of land. ensions, depictions and other details in this floor plan may not ditions of the contract for sale of land. No third party has any spresentation or warranty is confirmed by Payce Communities [Rev D\_03.03.15] n is drawn to the special con n to the property unless the