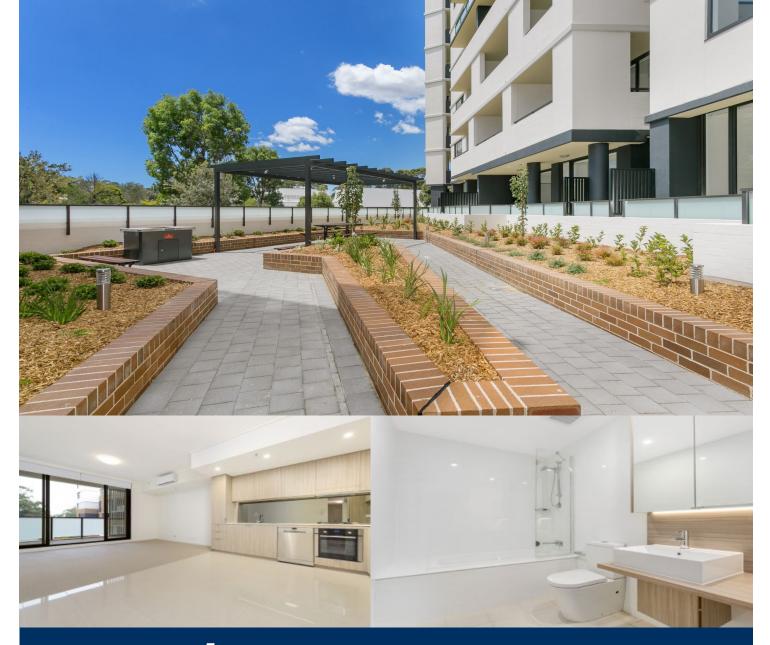

# morton.

Located in "Lakeview", the latest stage of Washington Park, the fantastic apartments offer a brand new lifestyle in a beautiful, quiet and master planned community. With easy access to the M5 and only 20kms to the CBD. Set for completion in early 2018, we have selection of two-bedroom units which represent the upper echelon of apartment living.

### APARTMENT FEATURES

- Reverse cycle air conditioning
- Stainless steel kitchen appliances
- Stone bench tops, mirror splash backs
- Wool carpets, efficient LED down lights
- Data/TV points in living and main bedroom
- Recessed mirrored cabinets in bathroom
- Separate study area & internal laundry
- Large open plan living/dining, opens onto balcony
- Double bedroom including built-in wardrobe
- Secure car space in building, lift with intercom