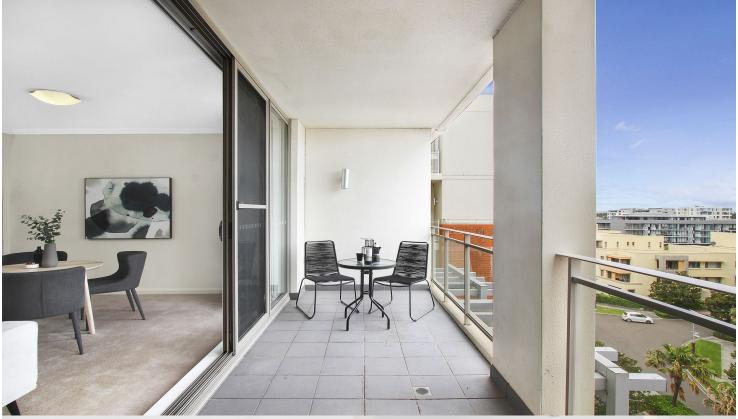

- Open plan lounge/dining area
- Spacious sundrenched BBQ balcony ideal for entertaining
- Fully fitted kitchen with stone benchtop breakfast bar
- Master bedroom with ensuite and private balcony
- Sizable second bedroom and bathroom
- Internal laundry with dryer