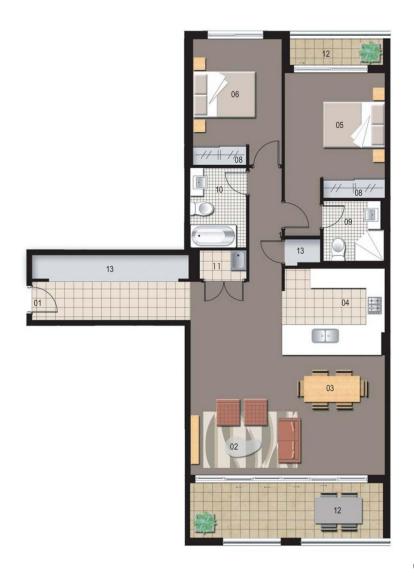

# **Dylan Choe**

0416 932 977

 $\bigcirc$ 

|      |        | 700   |
|------|--------|-------|
| - 11 | nit    | 709   |
| U    | 1 1111 | / 0 / |

Type 2 Bedroom Unit Area 96 sqm Balcony 14 sqm Total 110 sqm

| ENTRY     | 01 | WARDROBE | 0 |
|-----------|----|----------|---|
| LIVING    | 02 | ENSUITE  | 0 |
| DINING    | 03 | BATHROOM | 1 |
| KITCHEN   | 04 | LAUNDRY  | 1 |
| BEDROOM 1 | 05 | BALCONY  | 1 |
| BEDROOM 2 | 06 | STORAGE  | 1 |
| BEDROOM 3 | 07 |          |   |
|           |    | I        |   |
|           |    |          |   |