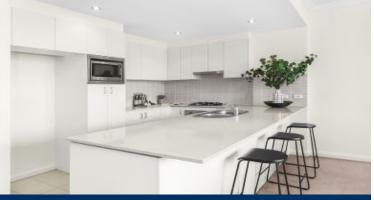

- Open plan lounge/dining area
- Spacious sundrenched BBQ balcony ideal for entertaining
- Fully fitted kitchen with stone benchtop breakfast bar
- Master bedroom with ensuite and private balcony
- Sizable second bedroom and bathroom
- Internal laundry with dryer