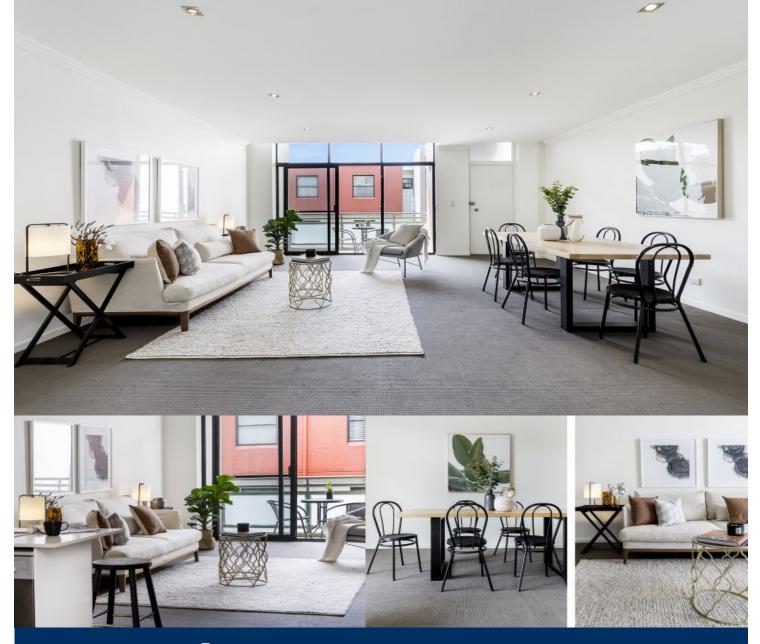

## morton.

Surrounded by lush gardens, this modern and stylish north facing 89sqm apartment is in the desirable and secure Generation W complex. Light filled, high ceilings and quality finishes will appeal to all and the exceptional location is close to vibrant Potts Point, the iconic Finger Wharf, and a short walk to the CBD

- Spacious living room with access to private balcony
- 2 double bedrooms with built ins
- Superbly fitted kitchen with stainless steel appliances
- Designer bathroom, internal laundry
- Separate powder room
- Large car space and storage