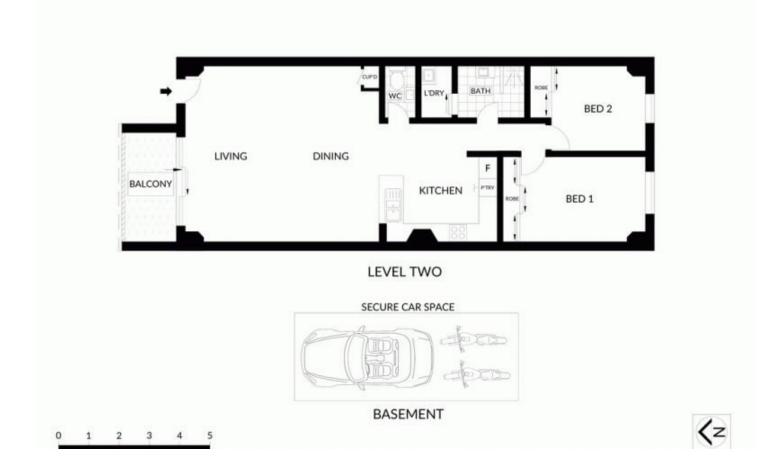

- Spacious living room with access to private balcony
- 2 double bedrooms with built ins
- Superbly fitted kitchen with stainless steel appliances
- Designer bathroom, internal laundry
- Separate powder room
- Large car space and storage