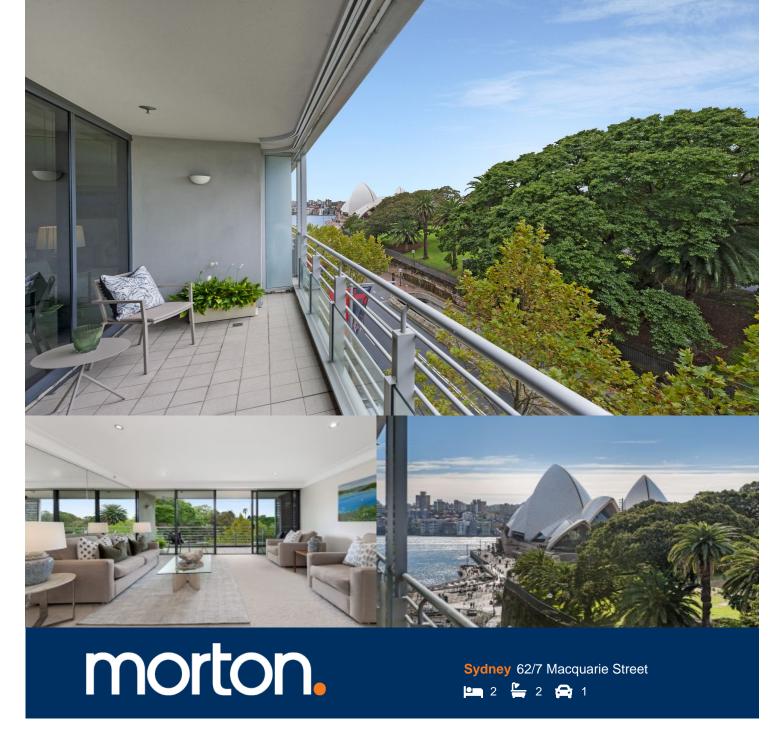

Filled with morning sun and dominated by spectacular vistas that flow uninterrupted across the Royal Botanical Gardens, this stunning home epitomises contemporary style. Impeccably finished with quality appointments throughout, it is merely a matter of moments to the harbour foreshore.

- Open plan entertaining areas flow to a balcony
- Generous master with ensuite and built-in robes
- Stunning kitchen, gas appliances, granite benches
- Concierge, gym, storage cage, heated pool, spa
- Ducted air conditioning, intercom, secure parking
- A low maintenance offering of unrivalled prestige