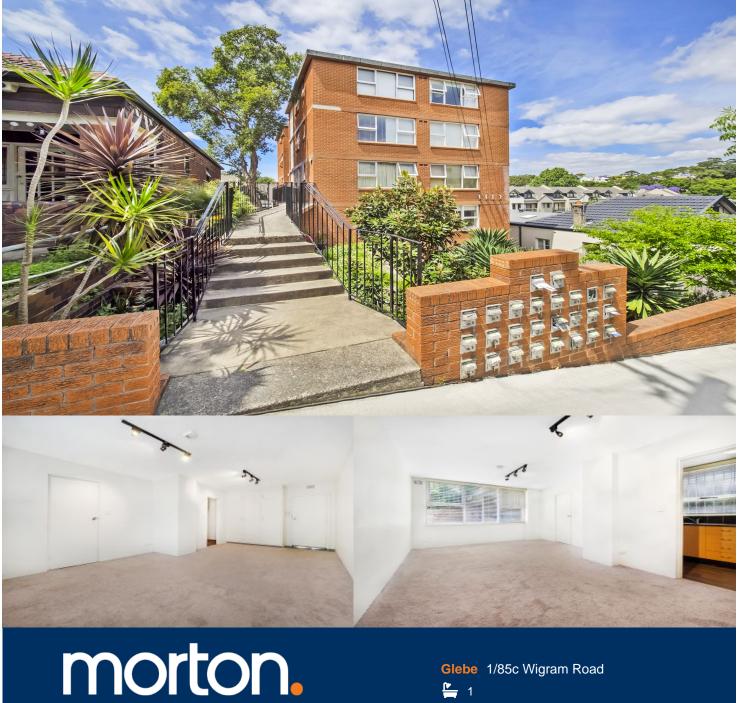

Discover this bright, neat and surprisingly spacious unfurnished studio apartment located within walking distance to Glebe Point Road, popular cafes, public transport, Broadway Shopping Centre and major universities. A fantastic opportunity to live in this sought after Inner West suburb.

- Combined carpeted living and bedroom area
- Well-presented separate kitchen with floorboards
- Neat and tidy bathroom with shower
- Shared laundry facilities
- Street parking available.
- Built in wardrobe

Glebe 1/85c Wigram Road

As advertised or by appointment