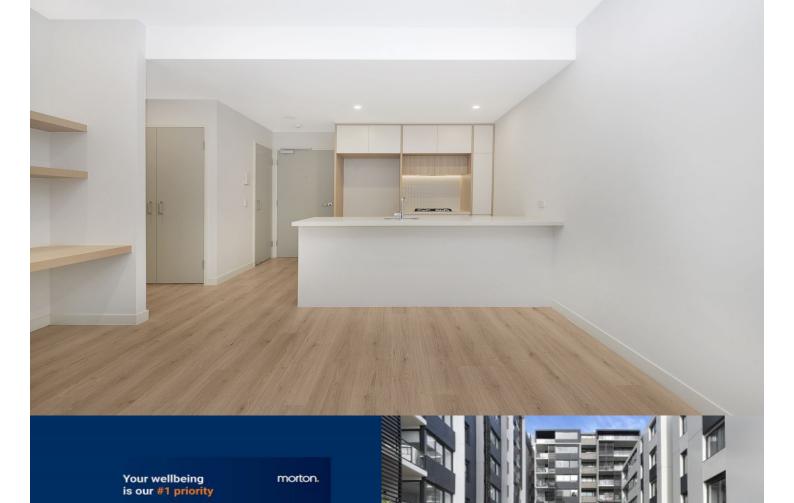

## Features

- Easterly aspect with an internal garden view, study nook

Penrith 307/81A Lord Sheffield Circuit