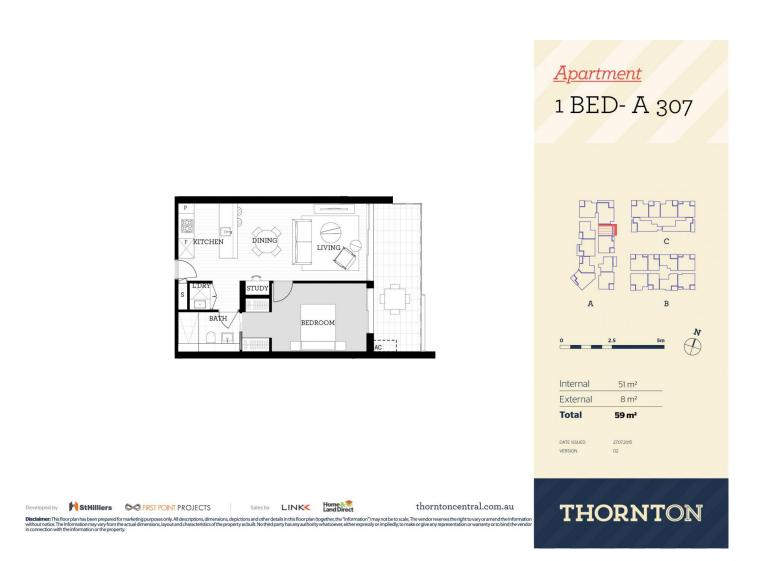

## Features

- Easterly aspect with an internal garden view, study nook

Penrith 307/81A Lord Sheffield Circuit