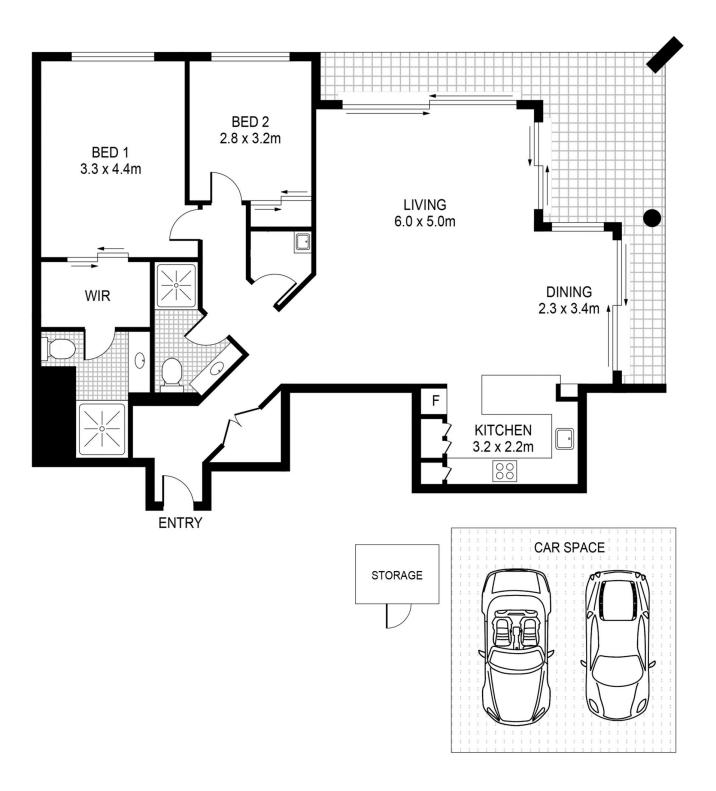

- Prized north-east position with spectacular 270-degree views
- Wraparound terrace with concertina sliding doors
- Sleek stone kitchen fitted with quality gas appliances
- Double bedrooms include a master with walk-in and ensuite
- Secure under cover side by side parking for two cars
- Ducted air-conditioning, intercom entrance and storage
- Full walk in laundry with shelving and tub
- Onsite resort facilities include a 25m swimming pool and gym