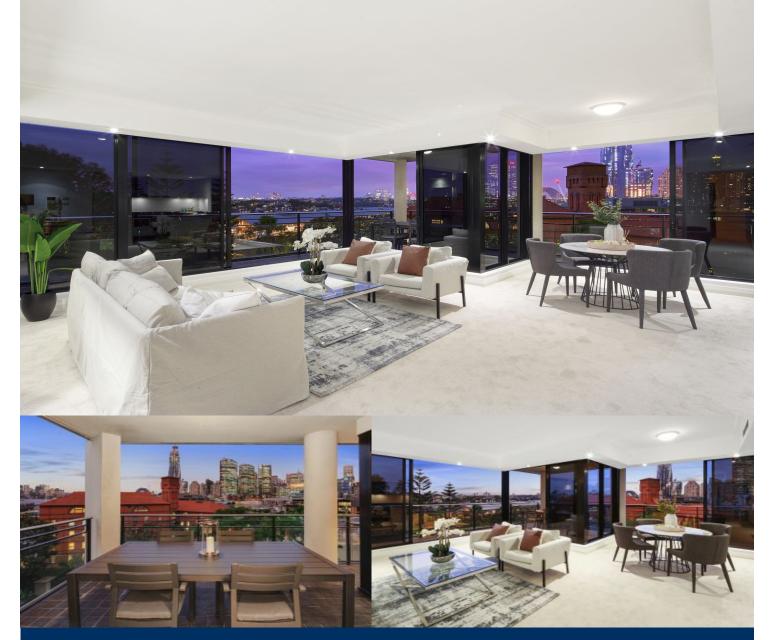

# morton.

Pyrmont A502/24 Point Street

2

The spectacular surrounds of the Sydney skyline, Barangaroo and the Harbour Bridge from a dazzling backdrop to this light filled executive apartment. Stylish in its design and generous in its layout, it offers the ultimate city-edge lifestyle with flowing interiors, quality finishes and a user-friendly oversized floor plan. The prestige Watermark complex is renowned for its superb facilities and great position close to the light rail and Darling Harbour's renowned cafes and restaurants.

- Prized north-east position with spectacular 270-degree views
- Wraparound terrace with concertina sliding doors
- Sleek stone kitchen fitted with quality gas appliances
- Double bedrooms include a master with walk-in and ensuite
- Secure under cover side by side parking for two cars
- Ducted air-conditioning, intercom entrance and storage
- Full walk in laundry with shelving and tub
- Onsite resort facilities include a 25m swimming pool and gym